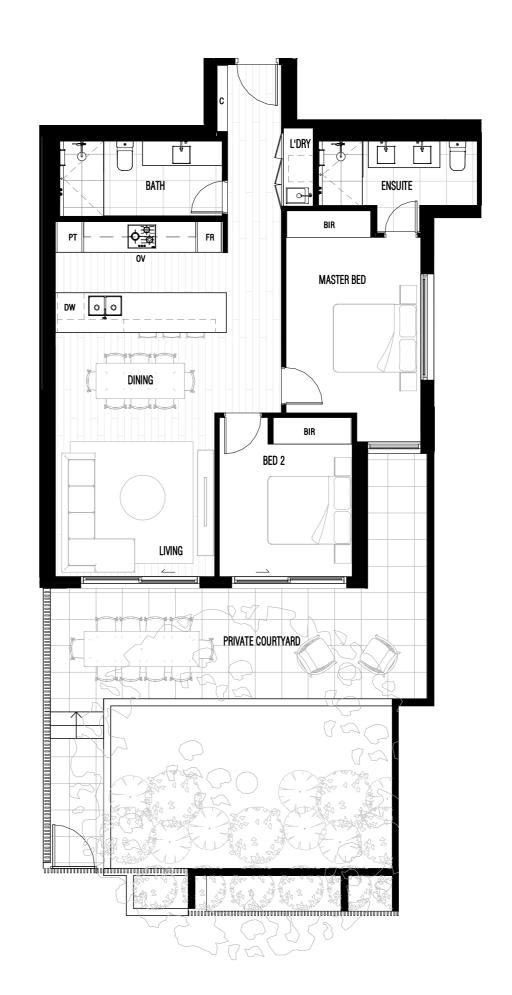

## APT G08

BEDROOM(S) 2 BATHROOM(S) CAR SPACE(S)

INTERNAL AREA 92M<sup>2</sup> EXTERNAL AREA 62M<sup>2</sup> TOTAL AREA 154M<sup>2</sup>

PT: Pantry ov: Oven Tower FR: Integrated Fridge D: Dishwasher BAR: Bar BIR: Built In Robe FP: Fire Place LN: Linen/Cupboard C: Cupboard