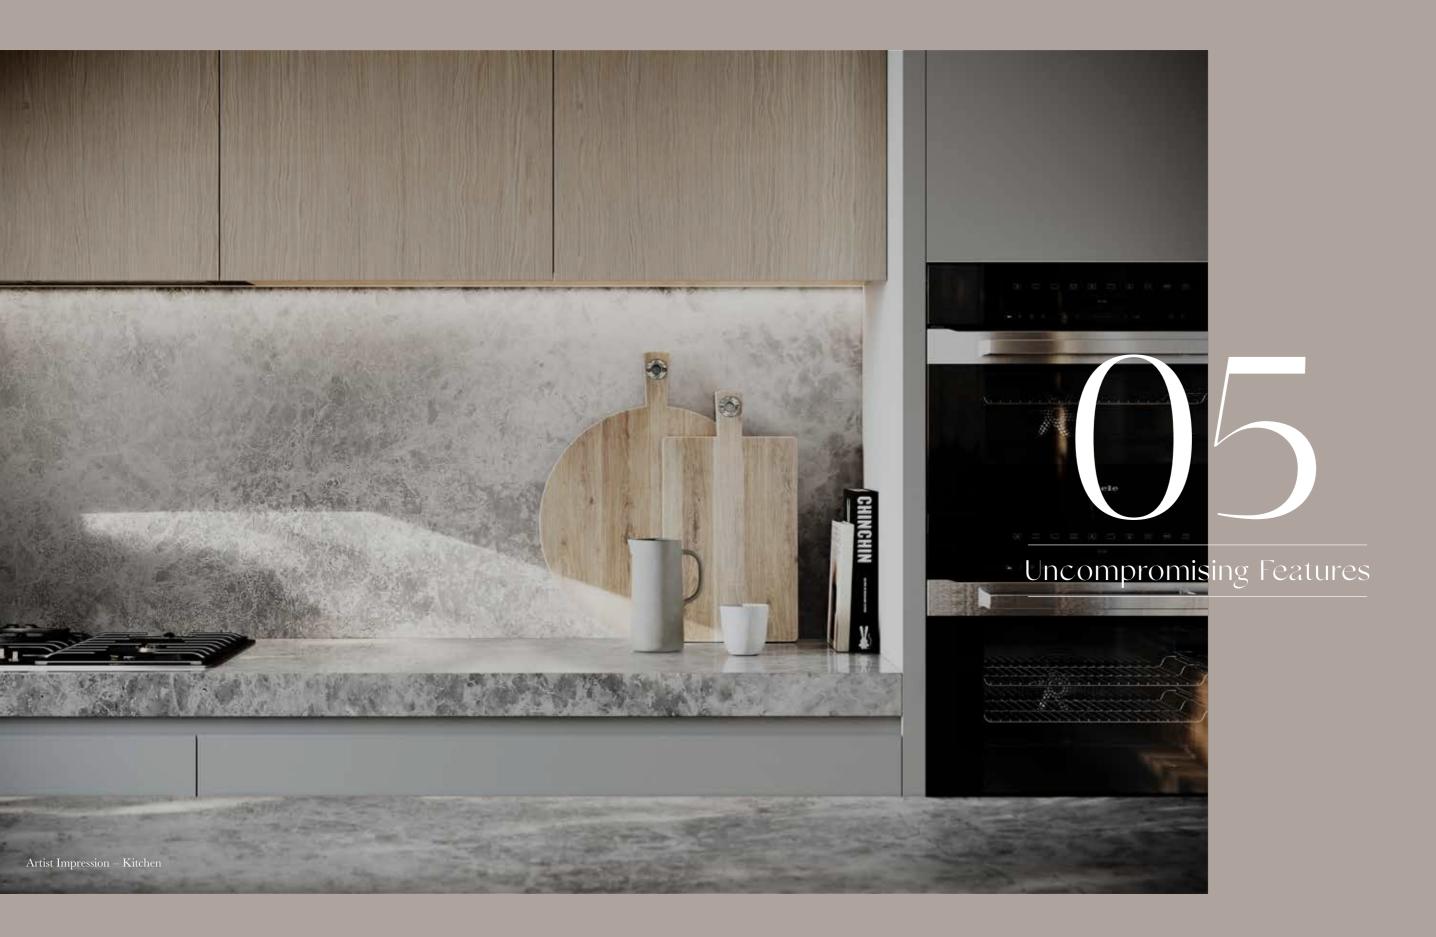

EUROPEAN APPLIANCES

Sleek European appliances will enhance cooking and cleaning rituals whilst bringing a sophisticated quality to the kitchen area.

CUSTOM CABINETRY

Set against a stunning stone backdrop, custom cabinetry provides a space for your favourite barware whilst creating a podium for ornaments, plants and the like.

NATURAL STONE

Throughout the home, natural stone surfaces foster a refined and elegant aesthetic. Selected for not just its beauty, but its impeccable durability.

FLOORBOARDS

Complementing the natural stone, sturdy timber floorboards lend a warm and homely feel to the interiors.