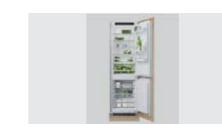

Integrated

Kitchens in 1 & 2 Bedroom Apartments

Oven

Built-in
Kitchens in 3 Bedroom Apartments

Oven

Built-in
Kitchens in 1 & 2 Bedroom Apartments

Microwave Oven

Built-in
Kitchens in 3 Bedroom Apartments

Rangehood

Concealed, Undermount

Kitchens in 3 Bedroom Apartments

Rangehood

Concealed, Undermount

Kitchens in 1 & 2 Bedroom Apartments

Refrigerator / Freezer

French Door

Kitchens in 3 Bedroom Apartments
(\*Purchaser Upgrade)

Refrigerator / Freezer

Integrated

Kitchens in 1 & 2 Bedroom Apartments
(\*Purchaser Upgrade)

Wine Fridge

Underbench, Black
Kitchen (\*Purchaser Upgrade)