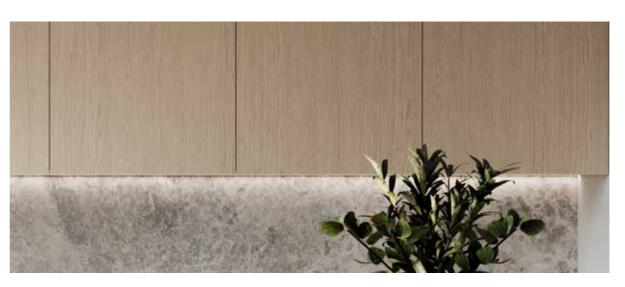

BRUSHED NICKEL FIXTURES AND FITTINGS

The kitchen and bathrooms are punctuated by stylish brushed nickel tapware, instilling the spaces with a distinctly modern edge.

TIMBER LAMINATE

Joinery features a high-quality timber laminate texture that again, brings a beautiful sense of warmth to the overall palette.

NATURAL STONE

Throughout the home, natural stone surfaces foster a refined and elegant aesthetic. Selected for not just its beauty, but its impeccable durability.

FLOORBOARDS

Complementing the natural stone, sturdy timber floorboards lend a warm and homely feel to the interiors.