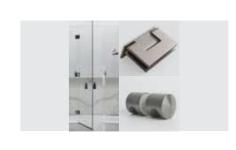

### GENERAL DOORS & JOINERY FIXTURES AND FITTINGS

Door Stop
Brass
Throughout

Door Stop
Satin Chrome
Throughout

Pull Handle Stainless Steel Entry, Glazed Sliding Doors

Lever Handle
Brass
Throughout

Lever Handle on Stile
Satin Nickel
Glazed Hinged Doors

Side Pull
Satin Nickel
Cavity Slider Doors

Leading Edge Pull
Satin Nickel
Throughout

Door System
Throughout

Joinery Pulls Type 01 Match Adjoining Joinery Kitchen

Privacy Set
Satin Nickel
Bathroom, Ensuite, Powder Room