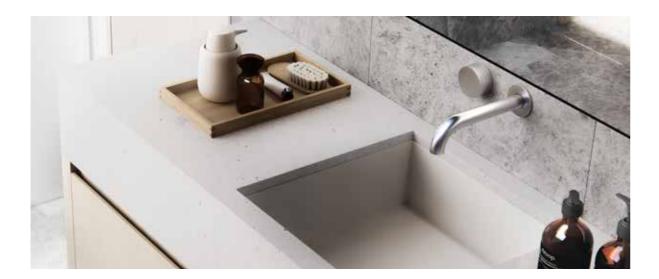

BRUSHED NICKEL FIXTURES AND FITTINGS

The kitchen and bathrooms are punctuated by stylish brushed nickel tapware, instilling the spaces with a distinctly modern edge.

TIMBER LAMINATE

Joinery features a high-quality timber laminate texture that again, brings a beautiful sense of warmth to the overall palette.

NATURAL STONE

Throughout the home, natural stone surfaces foster a refined and elegant aesthetic. Selected for not just its beauty, but its impeccable durability.

FLOORBOARDS

Complementing the natural stone, sturdy timber floorboards lend a warm and homely feel to the interiors.

Sink

Stainless Steel Kitchen

Sink Mixer

Satin Nickel Kitchen

Waste Bin

Grey Kitchen

**Cutlery Inserts** 

Grey Kitchen

### BATHROOM & LAUNDRY FIXTURES AND FITTINGS

Basin and Bath Tapware
Satin Nickel
Bathroom & Ensuite

Shower Tapware
Satin Nickel
Bathroom & Ensuite

Shower Rail
Satin Nickel
Bathroom & Ensuite

Shower Grate
Square
Bathroom & Ensuite