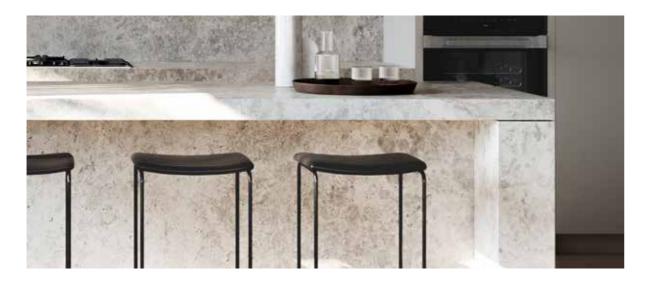

EUROPEAN APPLIANCES

Sleek European appliances will enhance cooking and cleaning rituals whilst bringing a sophisticated quality to the kitchen area.

CUSTOM CABINETRY

Set against a stunning stone backdrop, custom cabinetry provides a space for your favourite barware whilst creating a podium for ornaments, plants and the like.

BRUSHED NICKEL FIXTURES AND FITTINGS

The kitchen and bathrooms are punctuated by stylish brushed nickel tapware, instilling the spaces with a distinctly modern edge.

TIMBER LAMINATE

Joinery features a high-quality timber laminate texture that again, brings a beautiful sense of warmth to the overall palette.

NATURAL STONE

Throughout the home, natural stone surfaces foster a refined and elegant aesthetic. Selected for not just its beauty, but its impeccable durability.

FLOORBOARDS

Complementing the natural stone, sturdy timber floorboards lend a warm and homely feel to the interiors.