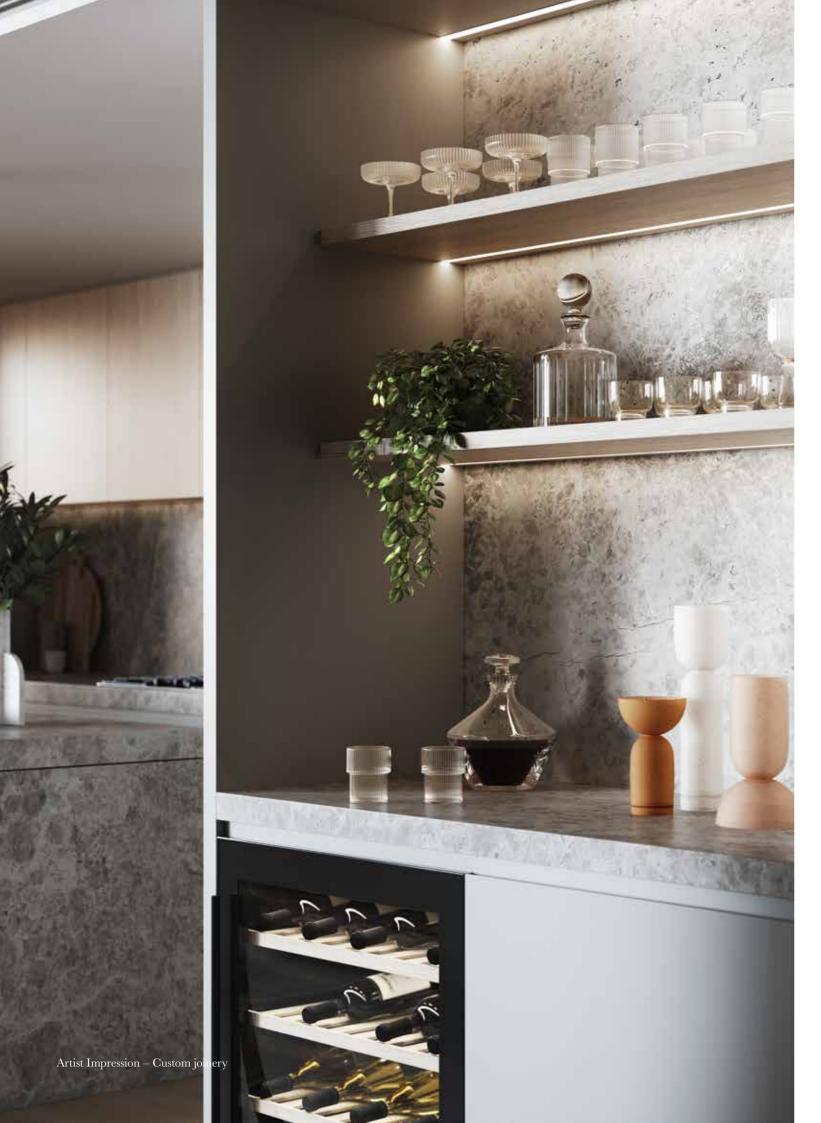

EUROPEAN APPLIANCES

Sleek European appliances will enhance cooking and cleaning rituals whilst bringing a sophisticated quality to the kitchen area.

CUSTOM CABINETRY

Set against a stunning stone backdrop, custom cabinetry provides a space for your favourite barware whilst creating a podium for ornaments, plants and the like.

Kitchens in 3 Bedroom Apartments
(\*Purchaser Upgrade)

Refrigerator / Freezer

Integrated

Kitchens in 1 & 2 Bedroom Apartments
(\*Purchaser Upgrade)

Wine Fridge

Underbench, Black
Kitchen (\*Purchaser Upgrade)