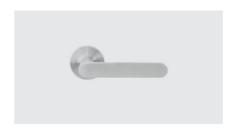

### GENERAL DOORS & JOINERY FIXTURES AND FITTINGS

Door Stop
Brass
Throughout

Door Stop
Satin Chrome
Throughout

Pull Handle Stainless Steel Entry, Glazed Sliding Doors

Lever Handle
Brass
Throughout

Lever Handle on Stile
Satin Nickel
Glazed Hinged Doors

Side Pull
Satin Nickel
Cavity Slider Doors

Leading Edge Pull
Satin Nickel
Throughout

Door System
Throughout

Joinery Pulls Type 01 Match Adjoining Joinery Kitchen

Privacy Set
Satin Nickel
Bathroom, Ensuite, Powder Room