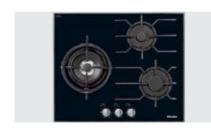

#### KITCHEN FIXTURES AND FITTINGS

**Gas Cooktop** 5 Burner

Kitchens in 3 Bedroom Apartments

Gas Cooktop

3 Burner Kitchens in 1 & 2 Bedroom Apartments

Dishwasher

Integrated
Kitchens in 3 Bedroom Apartments

Dishwasher