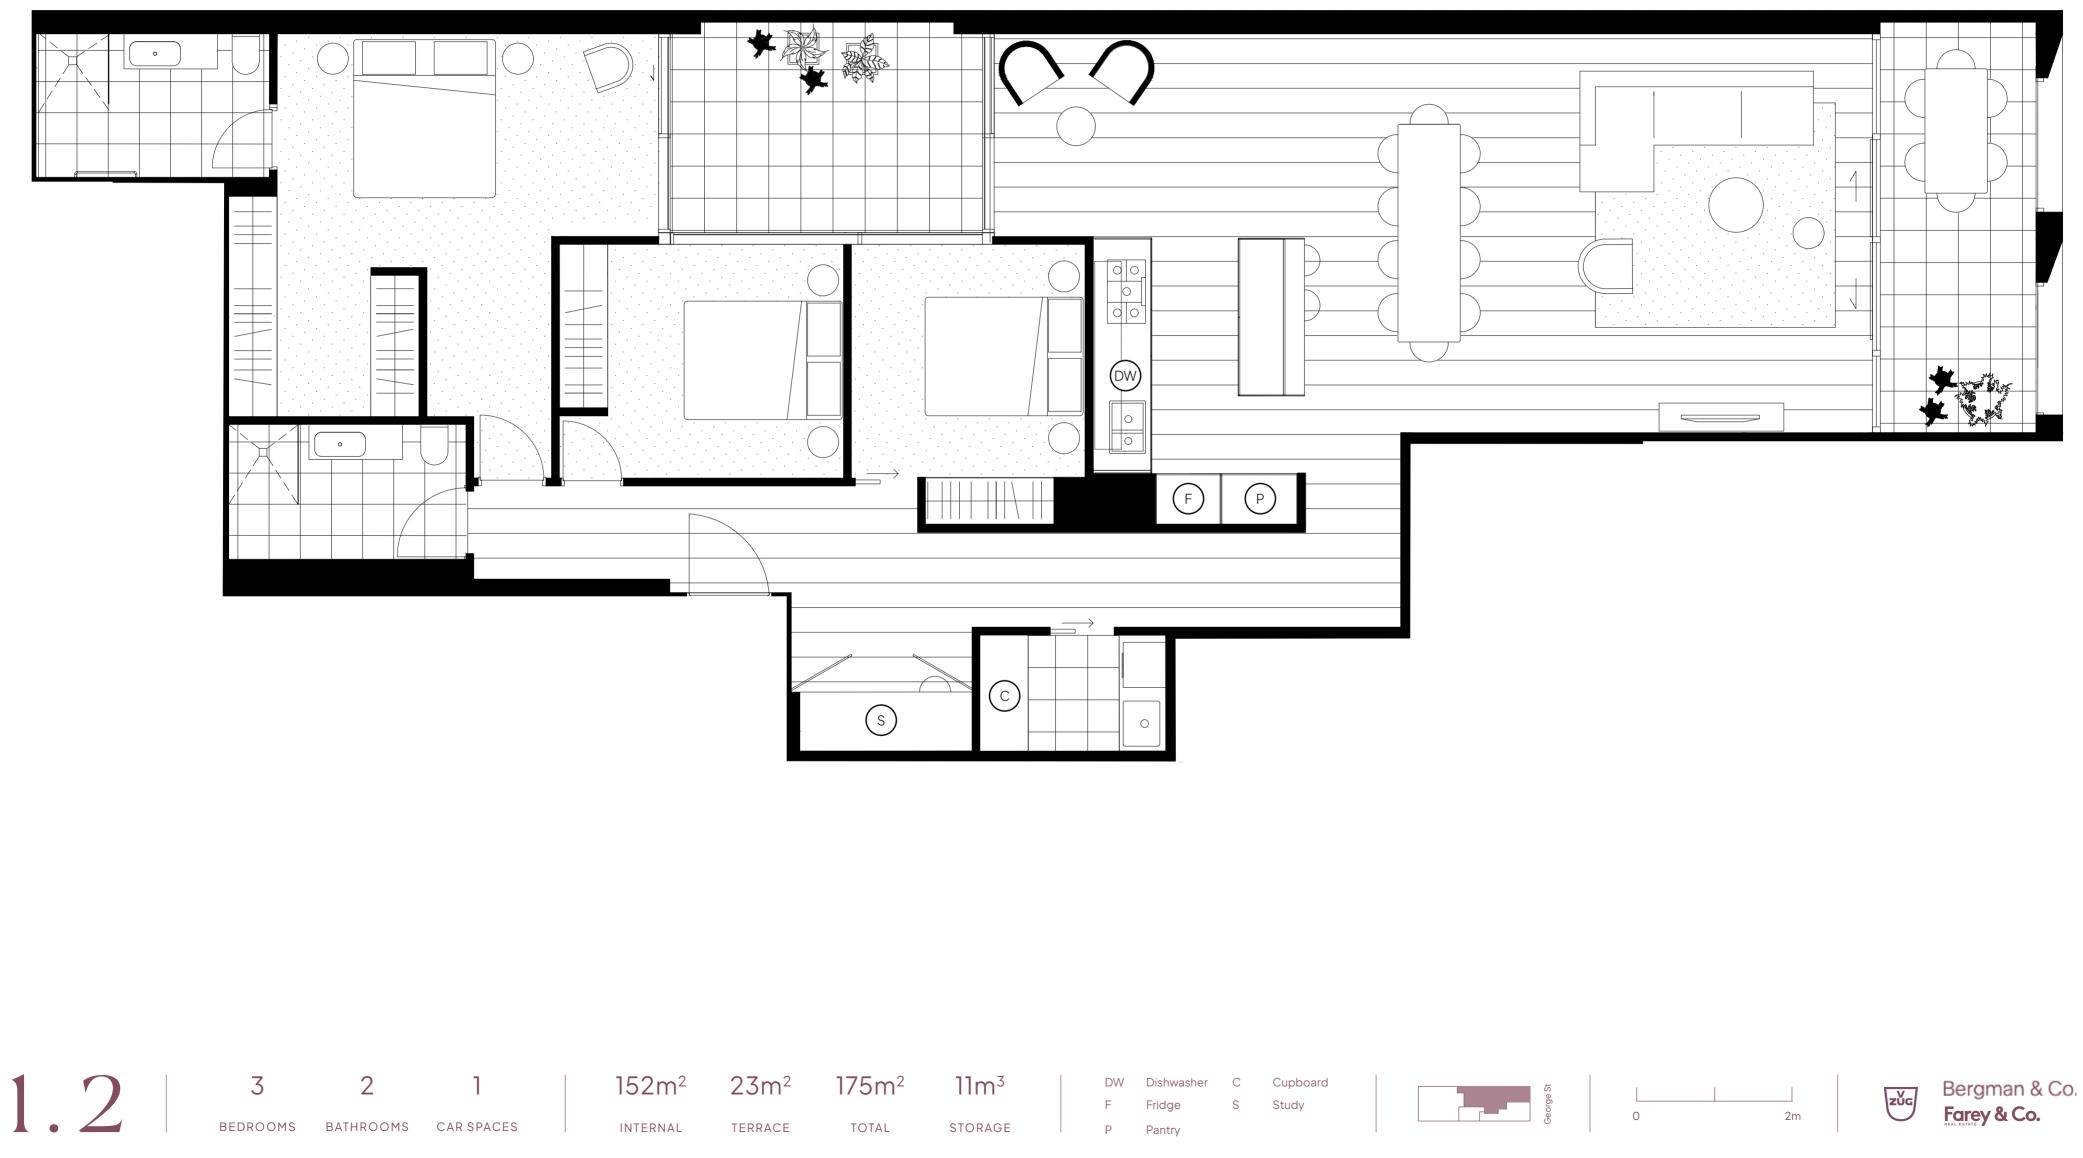

Any dimensions, layout, design features, views, areas, images, photographs and artist's impressions are for presentation purposes and indicative only. They are also subject to change in accordance with the Contract of Sale. All internal / external furniture and white goods are NOT included. All area calculations are based on the Property Council of Australia method of measurement guidelines and are estimates only. Any dimensions or areas may differ from surveyed areas due to different methods of measurement. External areas include planter and the plans and specifications included in the contract of Sale carefully prior to signing the Contract of Sale. Not to scale. All dimensions are approximate.