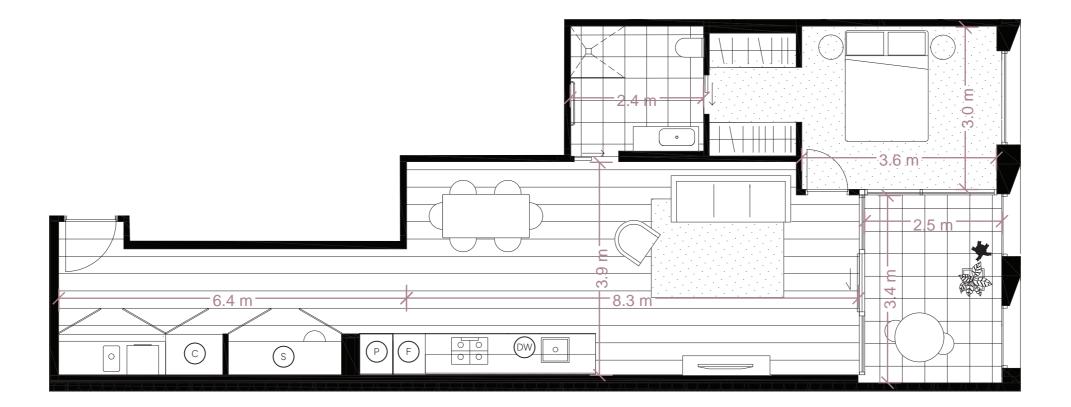

Any dimensions, layout, design features, views, areas, images, photographs and artist's impressions are for presentation purposes and indicative only. They are also subject to change in accordance with the Contract of Sale. All internal / external furniture and white goods are NOT included. All area calculations are based on the Property Council of Australia method of measurement guidelines and are estimates only. Any dimensions or areas may differ from surveyed areas due to different methods of measurement. External areas include planter and tiled areas (where applicable). Final product may differ from that described. Purchasers should check the terms and the plans and specifications included in the Contract of Sale carefully prior to signing the Contract of Sale. All dimensions are a