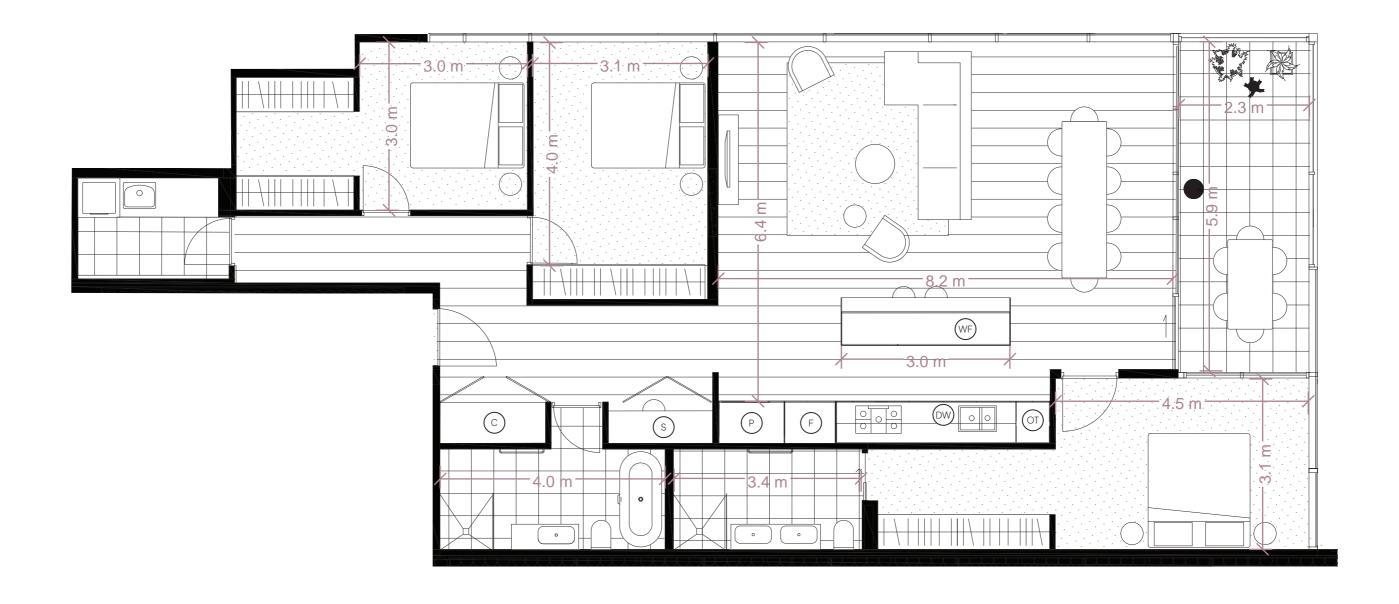

BEDROOMS BATHROOMS CAR SPACES

153m<sup>2</sup> INTERNAL

15m<sup>2</sup> 168m<sup>2</sup> TERRACE TOTAL

11m<sup>3</sup> STORAGE P Pantry WF Wine Fridge

DW Dishwasher OT OvenTower
F Fridge C Cupboard S Study