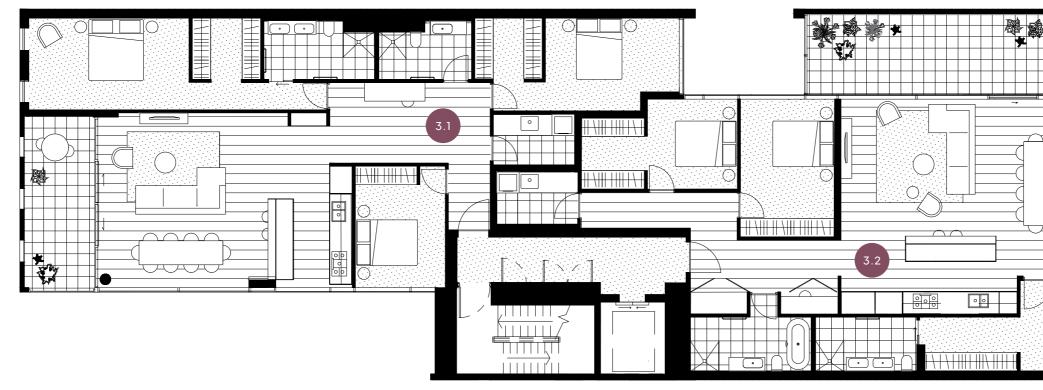

## Level 3

Any dimensions, layout, design features, views, areas, images, photographs and artist's impressions are for presentation purposes and indicative only. They are also subject to change in accordance with the Contract of Sale. All internal / external funciture and white goods are NOT included. All area calculations are based on the Property Council of Australia method of measurement guidelines and are estimates only. Any dimensions, or areas may differ from surveyed areas due to different methods of measurement. External areas include planter and tiled areas (where applicable). Final product may differ from that described. Purchasers should check the terms and the plans and specifications included in the Contract of Sale carefully prior to signing the Contract of Sale. All dimensions are approximate.