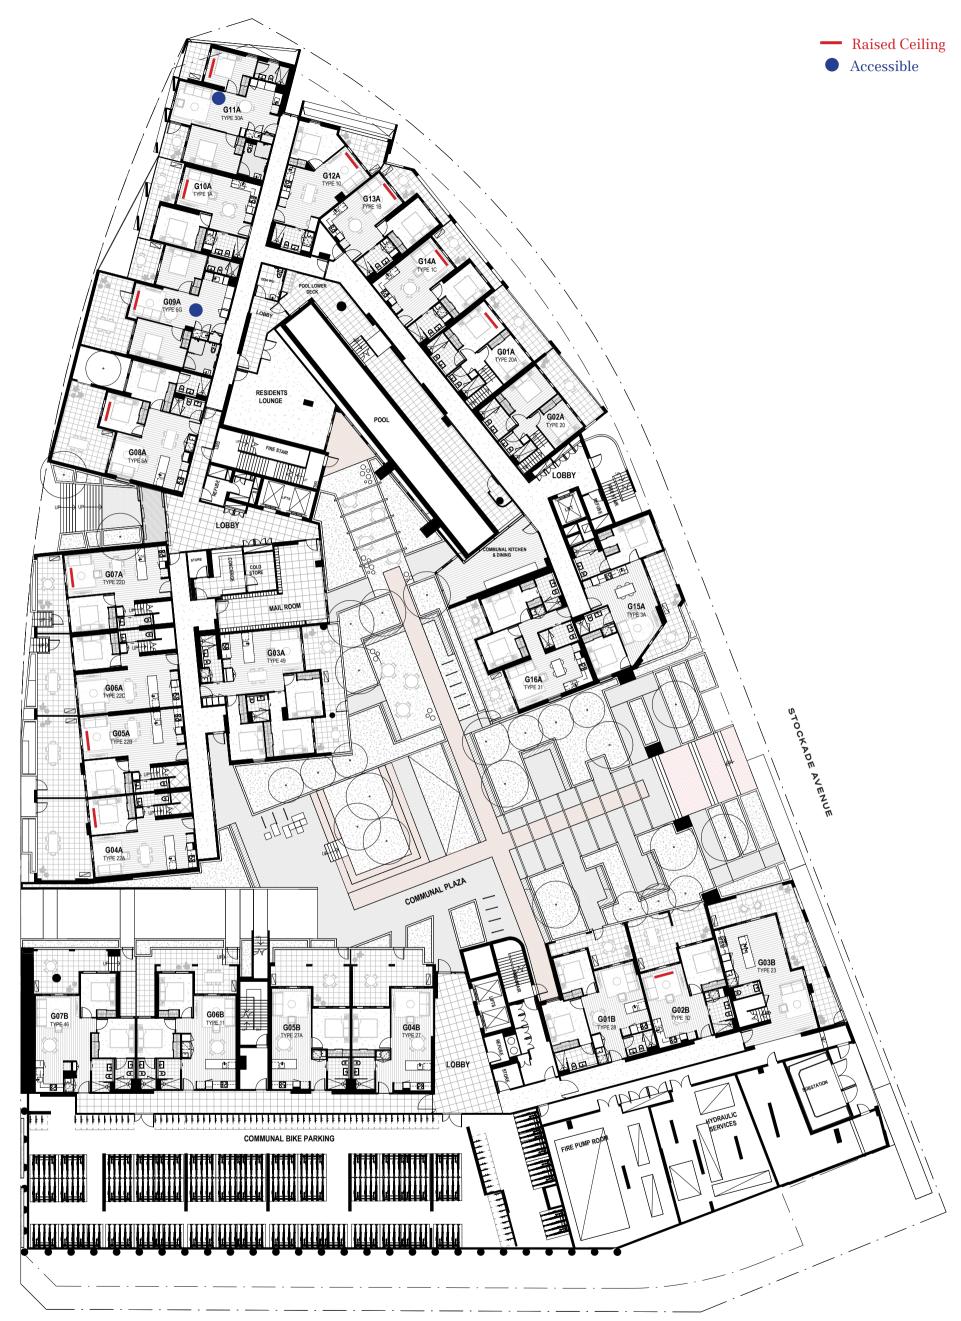

# GROUND

## GROUND

#### WARDENS WALK

#### LEGEND

PENTRIDGE BOULEVARD

- EV Car Space with Electrical Vehicle Charging Upgrade Option
- M/BIKE Motorbike Parking
- RS Reserved Storage

DISCLAIMER: The dimensions, graphics, measurements and all other information depicted on this Floor Plan (Representations) are indicative only. The Representations are subject to change prior to the registration of the proposed Plan of Subdivision (POS). The Representations should be interpreted in conjunction with the Plans and Specifications, POS, Property Council of Australia Method of Measurement (Residential) and all accompanying terms, conditions, annexures and information contained within the Vendor's Statement and Contract of Sale.