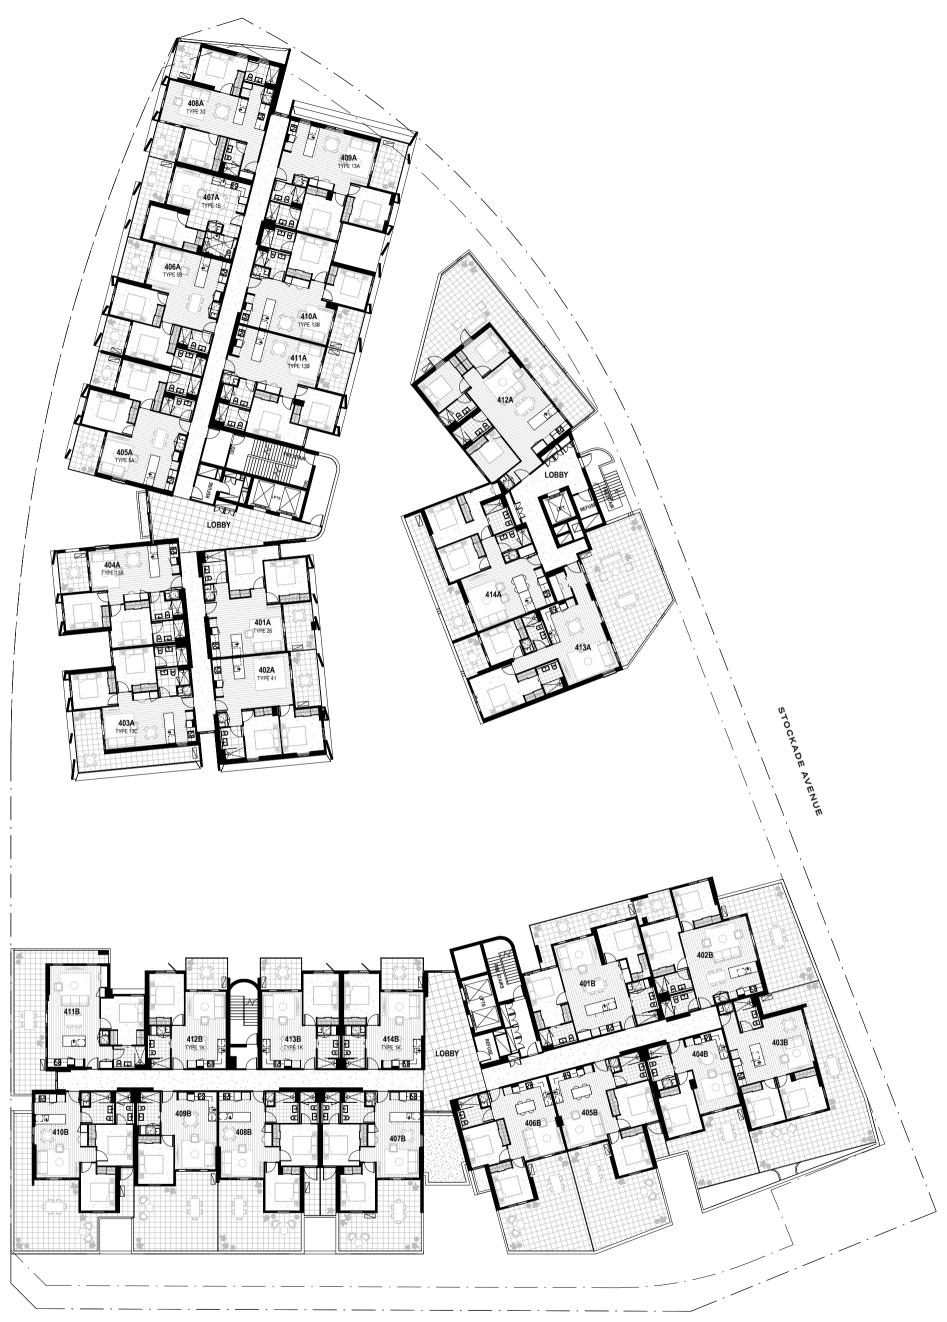

## 

LEVEL 4

## PACE DEVELOPMENT GROUP

## WARDENS WALK

## LEGEND

- EV Car Space with Electrical Vehicle Charging Upgrade Option
- M/BIKE Motorbike Parking
- RS Reserved Storage

DISCLAIMER: The dimensions, graphics, measurements and all other information depicted on this Floor Plan (Representations) are indicative only. The Representations are subject to change prior to the registration of the proposed Plan of Subdivision (POS). The Representations should be interpreted in conjunction with the Plans and Specifications, POS, Property Council of Australia Method of Measurement (Residential) and all accompanying terms, conditions, annexures and information contained within the Vendor's Statement and Contract of Sale.