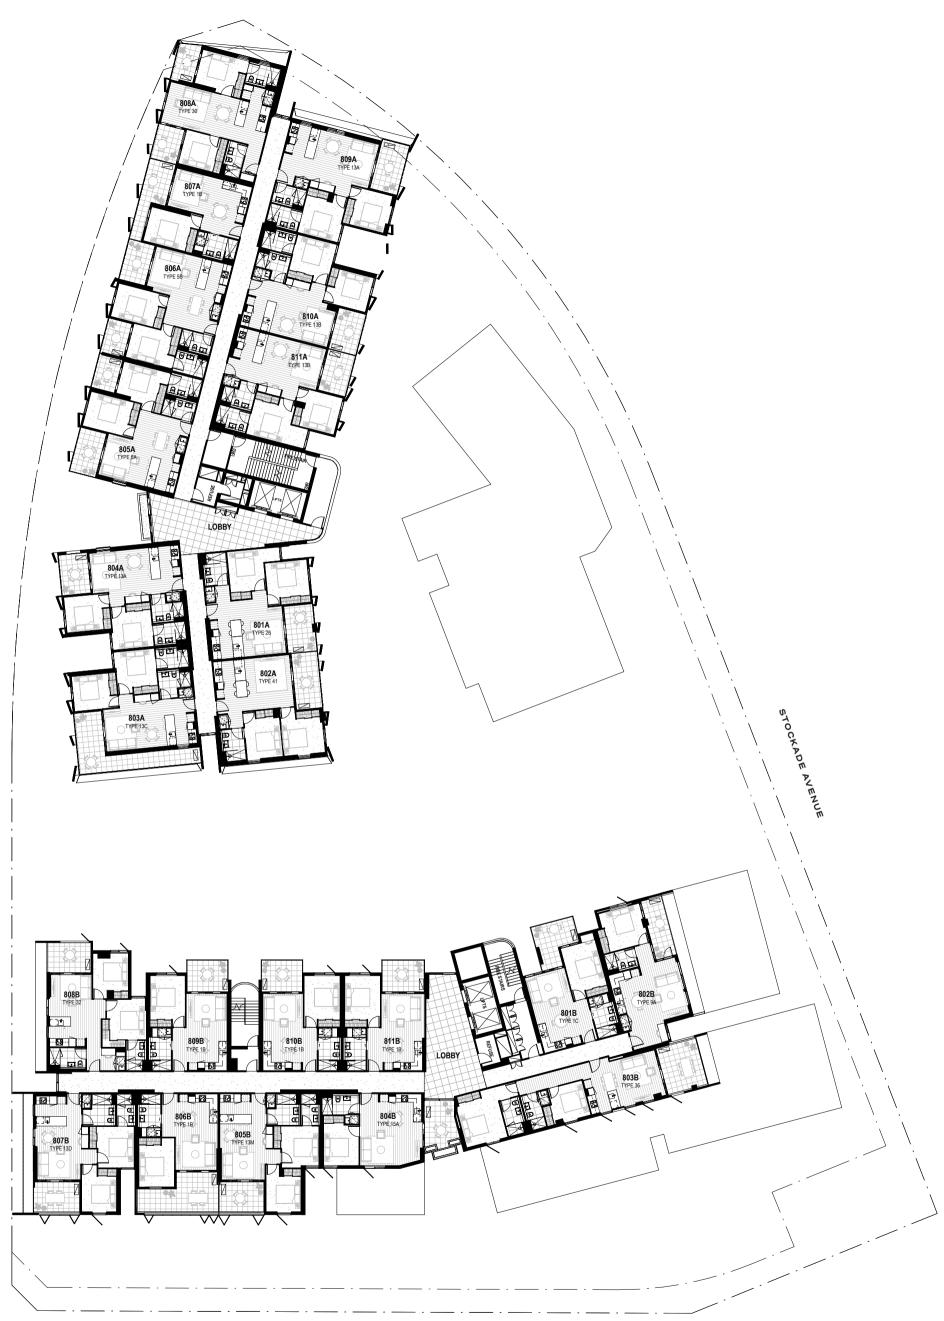

# 

LEVEL 8

# PACE DEVELOPMENT GROUP

WARDENS WALK

### LEGEND

## EV Car Space with Electrical Vehicle Charging Upgrade Option

### M/BIKE Motorbike Parking

### RS Reserved Storage

DISCLAIMER: The dimensions, graphics, measurements and all other information depicted on this Floor Plan (Representations) are indicative only. The Representations are subject to change prior to the registration of the proposed Plan of Subdivision (POS). The Representations should be interpreted in conjunction with the Plans and Specifications, POS, Property Council of Australia Method of Measurement (Residential) and all accompanying terms, conditions, annexures and information contained within the Vendor's Statement and Contract of Sale.