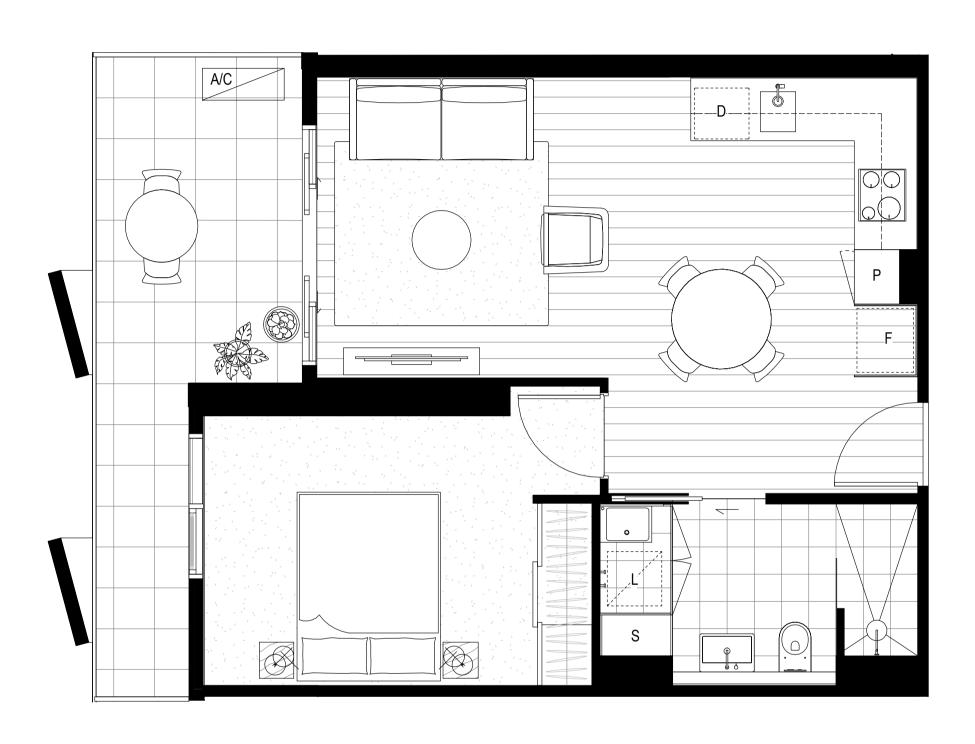

## APARTMENT 105 16 PENTRIDGE BOULEVARD (LOT 105A)

PACE
3058
C0BU
RG

### **APARTMENT 105** 16 PENTRIDGE BOULEVARD (LOT 105A)

 $1 \, \text{Bedroom} \, - \, 1 \, \text{Bathroom} \, - \, 1 \, \text{Car Space}$ 

#### AREA SUMMARY (SQM)

Internal 53 External Total 65

#### LEGEND

- F Fridge
- D Dishwasher
- Pantry
- L Laundry
- S Storage
- Study HD High Dining
- A/C Air Condenser
- WIR Walk In Robe

# KEY PLATE Apartment □ Balcony

LEVEL 1

NOTE:

- Pot plants and loose furniture excluded from contract of sale
- Location of architectural feature elements and blade columns
varies, refer to overall floorplan for details

DISCLAIMER: The dimensions, graphics, measurements and all other information depicted on this Floor Plan (Representations) are indicative only. The Representations are subject to change prior to the registration of the proposed Plan of Subdivision (POS). The Representations should be interpreted in conjunction with the Plans and Specifications, POS, Property Council of Australia Method of Measurement (Residential) and all accompanying terms, conditions, annexures and information contained within the Vendor's Statement and Contract of Sale.