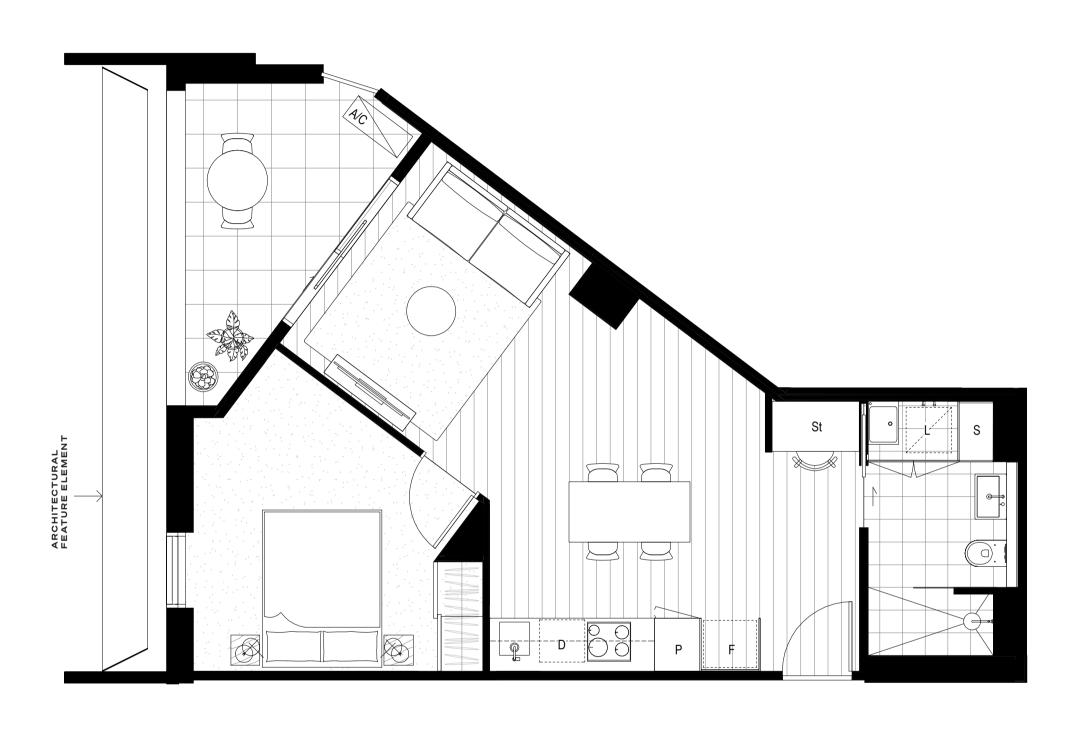

# APARTMENT 10 16 PENTRIDGE BOULEVARD (LOT G12A)

## **APARTMENT 10** 16 PENTRIDGE BOULEVARD (LOT G12A)

 $1 \, \text{Bedroom} \, - \, 1 \, \text{Bathroom} \, - \, 1 \, \text{Car Space}$ 

### AREA SUMMARY (SQM)

External 10 Total

### LEGEND

- F Fridge
- D Dishwasher
- Pantry
- L Laundry
- S Storage
- St Study
- HD High Dining
- A/C Air Condenser
- WIR Walk In Robe

# KEY PLATE Apartment □ Balcony

GROUND

NOTE:

- Pot plants and loose furniture excluded from contract of sale
- Location of architectural feature elements and blade columns
varies, refer to overall floorplan for details

DISCLAIMER: The dimensions, graphics, measurements and all other information depicted on this Floor Plan (Representations) are indicative only. The Representations are subject to change prior to the registration of the proposed Plan of Subdivision (POS). The Representations should be interpreted in conjunction with the Plans and Specifications, POS, Property Council of Australia Method of Measurement (Residential) and all accompanying terms, conditions, annexures and information contained within the Vendor's Statement and Contract of Sale.