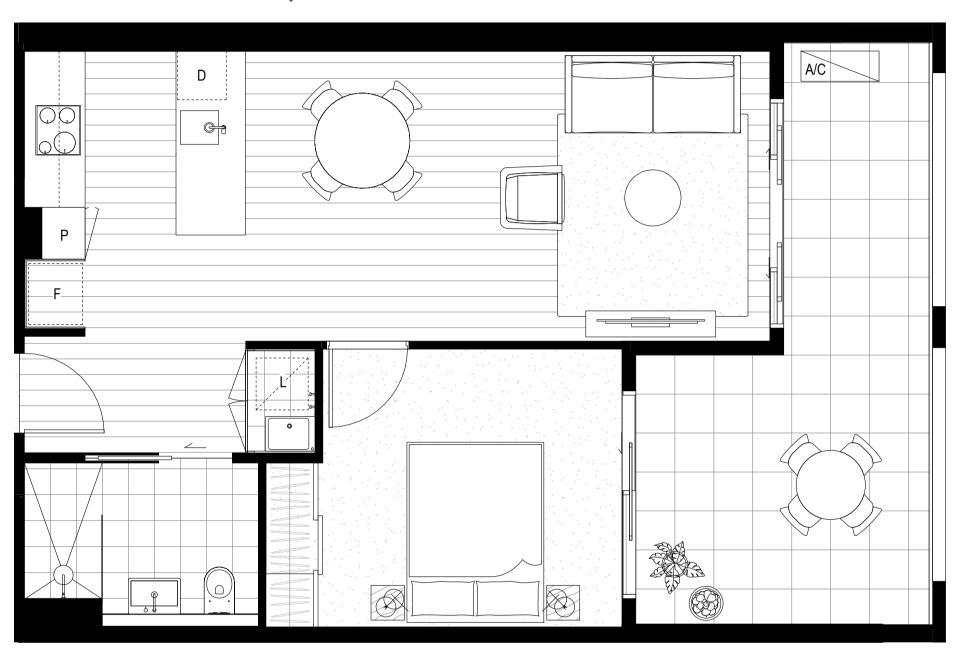

## APARTMENT 203 20 WARDENS WALK (LOT 210B)

PACE
3058
C0BU
RG

#### **APARTMENT 203** 20 WARDENS WALK (LOT 210B)

 $1 \operatorname{Bedroom} - 1 \operatorname{Bathroom} - 1 \operatorname{Car} \operatorname{Space}$ 

#### AREA SUMMARY (SQM)

External 17 Total 73

#### LEGEND

- F Fridge
- D Dishwasher
- Pantry
- L Laundry
- S Storage
- Study
- HD High Dining
- A/C Air Condenser
- WIR Walk In Robe

# KEY PLATE Apartment □ Balcony

LEVEL 2

NOTE:

- Pot plants and loose furniture excluded from contract of sale
- Location of architectural feature elements and blade columns
varies, refer to overall floorplan for details

DISCLAIMER: The dimensions, graphics, measurements and all other information depicted on this Floor Plan (Representations) are indicative only. The Representations are subject to change prior to the registration of the proposed Plan of Subdivision (POS). The Representations should be interpreted in conjunction with the Plans and Specifications, POS, Property Council of Australia Method of Measurement (Residential) and all accompanying terms, conditions, annexures and information contained within the Vendor's Statement and Contract of Sale.