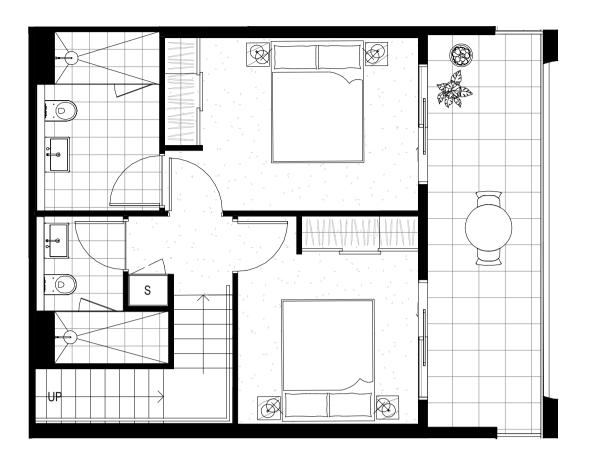

## **TOWNHOUSE 1 56 STOCKADE AVENUE (LOT GO1A)**

3 Bedrooms - 2.5 Bathrooms - 3 Car Spaces

UPPER LEVEL

### AREA SUMMARY (SQM)

117 External 29 Total 146

#### LEGEND

- F Fridge
- D Dishwasher
- Pantry
- L Laundry
- S Storage
- St Study
- HD High Dining
- A/C Air Condenser
- WIR Walk In Robe

NOTE:

- Pot plants and loose furniture excluded from contract of sale
- Location of architectural feature elements and blade columns
varies, refer to overall floorplan for details