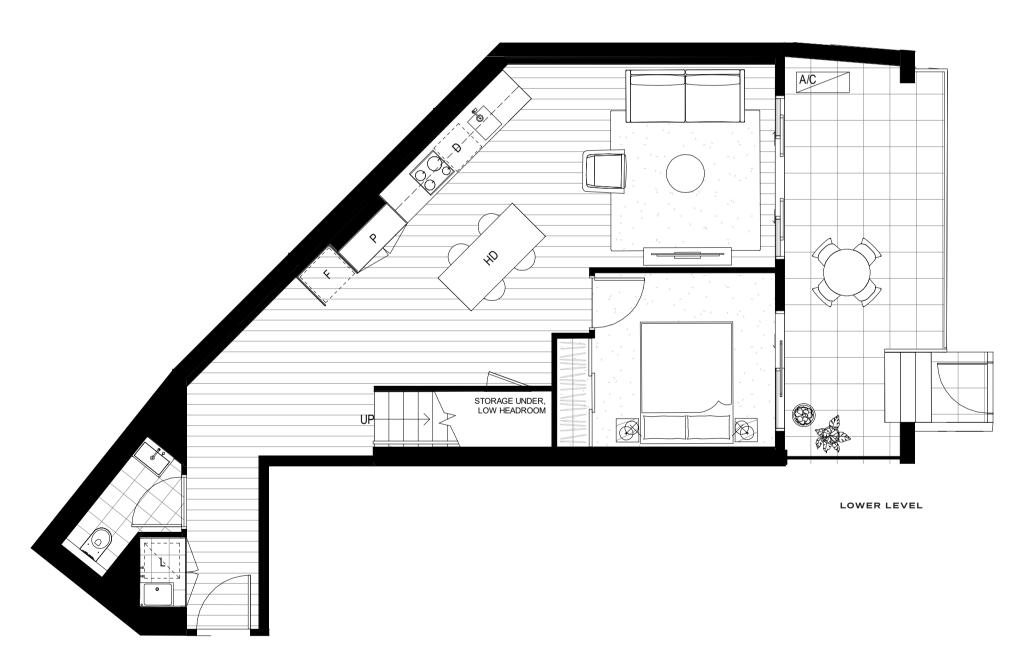

### AREA SUMMARY (SQM)

117 External 29 Total 146

#### LEGEND

- F Fridge
- D Dishwasher
- Pantry
- L Laundry
- S Storage
- St Study
- HD High Dining
- A/C Air Condenser
- WIR Walk In Robe

NOTE:

- Pot plants and loose furniture excluded from contract of sale
- Location of architectural feature elements and blade columns
varies, refer to overall floorplan for details