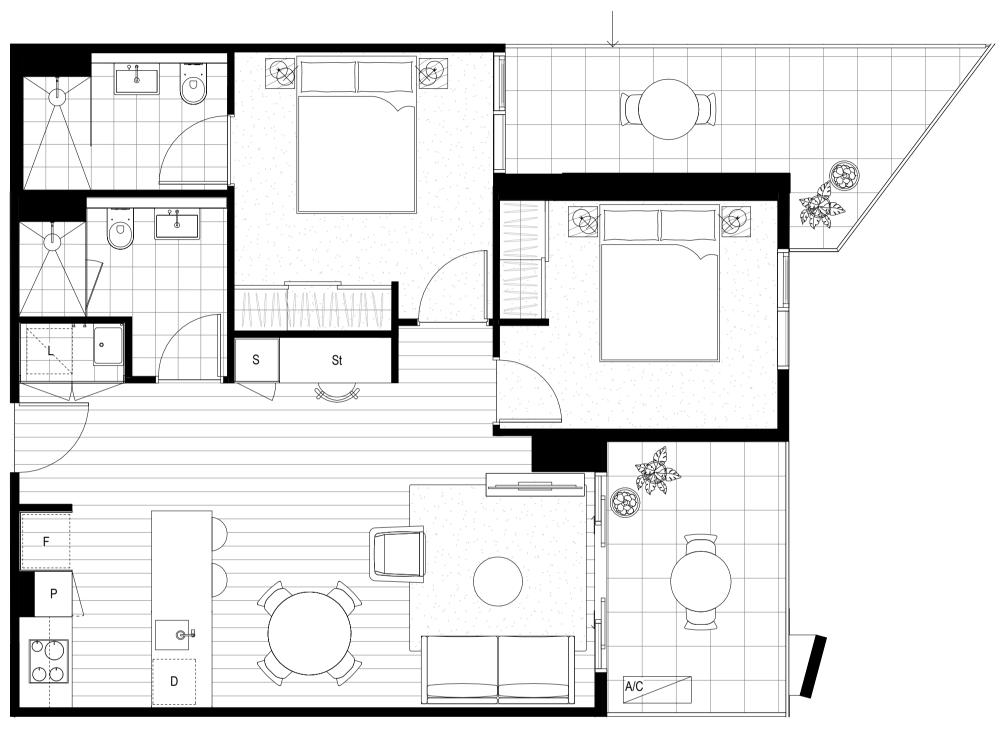

### **APARTMENT TYPE T13P**

2 Bedrooms - 2 Bathrooms - 1 Car Space

## AREA SUMMARY (SQM)

77 External 9 - 19Total 86 - 96

### APARTMENT NO.

210 / 16 Pentridge Boulevard (Lot  $210\mathrm{A})$  $1008 \: / \: 16$  Pentridge Boulevard (Lot 1008 A)

### LEGEND

- F Fridge
- D Dishwasher
- Pantry
- L Laundry
- Storage S St
- Study
- HD High Dining
- $A/C \quad Air \, Condenser \,$
- WIR Walk In Robe