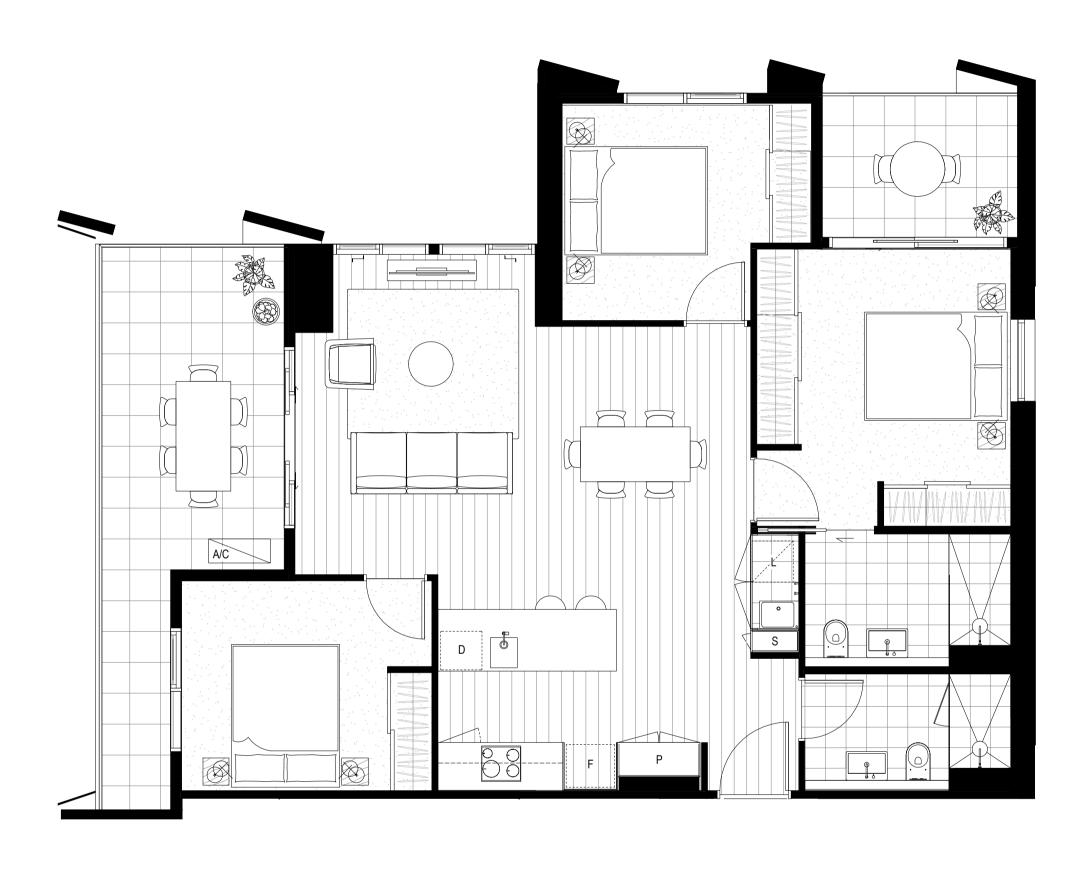

# PACE 3058 C0BU RG-

### **APARTMENT TYPE T17**

3 Bedrooms - 2 Bathrooms - 3 Car Spaces

### AREA SUMMARY (SQM)

| Internal | 105 |
|----------|-----|
| External | 23  |
| Total    | 128 |

### APARTMENT NO.

 $1002\:/\:16$  Pentridge Boulevard (Lot 1002A)1102 / 16 Pentridge Boulevard (Lot 1102A)  $1202\ /\ 16$  Pentridge Boulevard (Lot 1202A)1302 / 16 Pentridge Boulevard (Lot 1302A)

## LEGEND

- F Fridge
- D Dishwasher
- P Pantry
- L Laundry
- S Storage
- St Study
- HD High Dining
- A/C Air Condenser
- WIR Walk In Robe

# KEY PLATE Apartment □ Balcony

LEVEL 10, 11, 12, 13

NOTE:

- Pot plants and loose furniture excluded from contract of sale
- Location of architectural feature elements and blade columns
varies, refer to overall floorplan for details

DISCLAIMER: The dimensions, graphics, measurements and all other information depicted on this Floor Plan (Representations) are indicative only. The Representations are subject to change prior to the registration of the proposed Plan of Subdivision (POS). The Representations should be interpreted in conjunction with the Plans and Specifications, POS, Property Council of Australia Method of Measurement (Residential) and all accompanying terms, conditions, annexures and information contained within the Vendor's Statement and Contract of Sale.