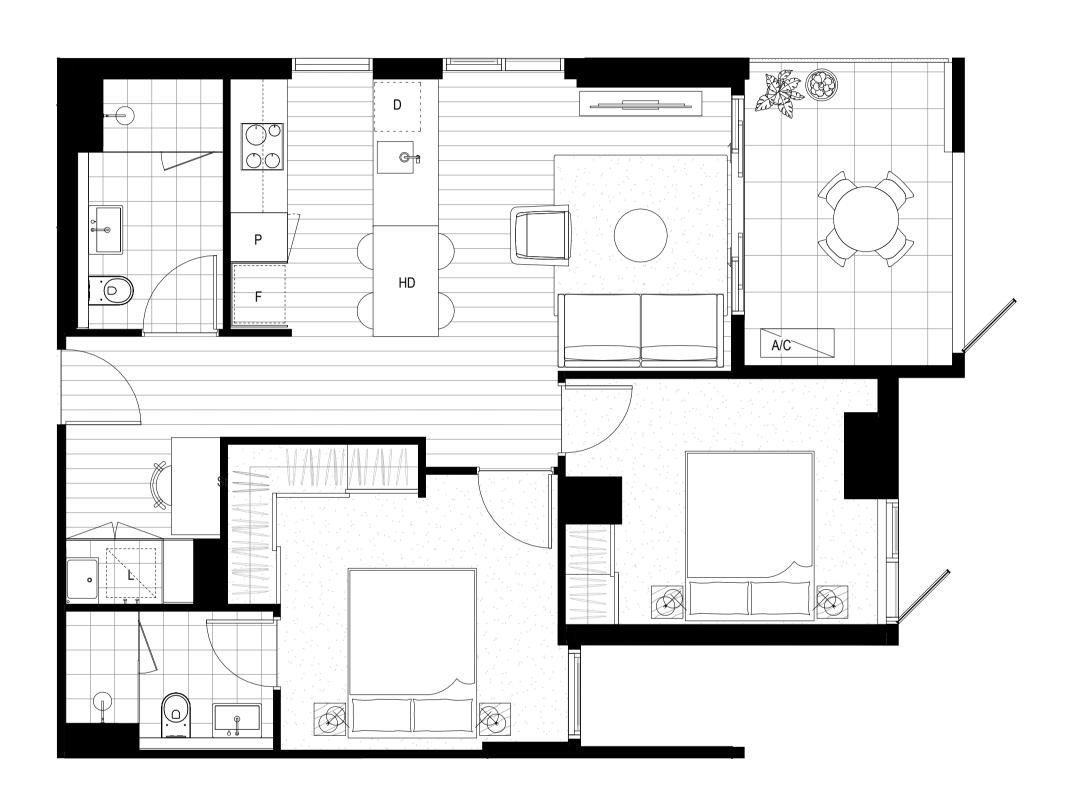

## **APARTMENT TYPE T32**

2 Bedrooms - 2 Bathrooms - 1 Car Space

## AREA SUMMARY (SQM)

| Internal | 76 |
|----------|----|
| External | 10 |
| Total    | 86 |

### APARTMENT NO.

705 / 20 Wardens Walk (Lot 708B) 1103 / 20 Wardens Walk (Lot 1103B)  $1203 \ / \ 20$  Wardens Walk (Lot 1203B)

## LEGEND

- F Fridge
- D Dishwasher
- Pantry
- L Laundry
- S Storage
- St Study
- HD High Dining
- A/C Air Condenser
- WIR Walk In Robe

# KEY PLATE Apartment ☐ Balcony

LEVEL 7, 11, 12

NOTE:

- Pot plants and loose furniture excluded from contract of sale
- Location of architectural feature elements and blade columns
varies, refer to overall floorplan for details