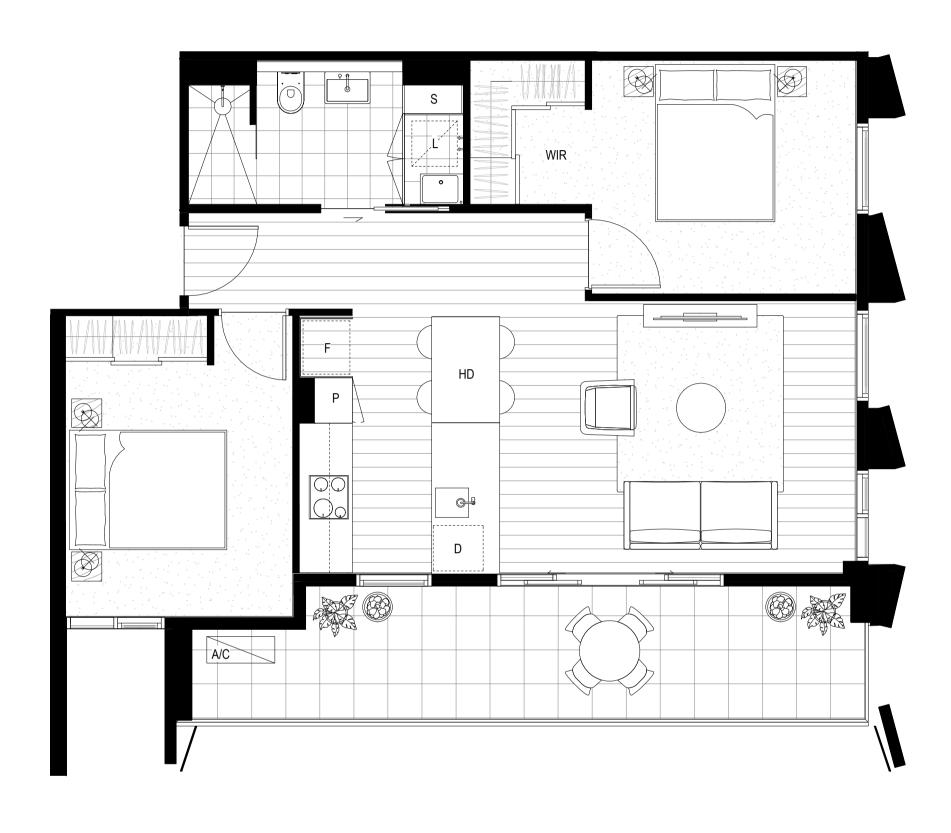

## **APARTMENT TYPE T44**

2 Bedrooms - 1 Bathroom - 1 Car Space

### AREA SUMMARY (SQM)

External16 Total 90

### APARTMENT NO.

1101 / 16 Pentridge Boulevard (Lot 1101A) 1201/16 Pentridge Boulevard (Lot 1201A)

## LEGEND

- F Fridge
- D Dishwasher
- Pantry
- L Laundry
- Storage S
- St Study HD High Dining
- A/C Air Condenser
- WIR Walk In Robe

# KEY PLATE Apartment □ Balcony

LEVEL 11, 12

2M

NOTE:

- Pot plants and loose furniture excluded from contract of sale
- Location of architectural feature elements and blade columns
varies, refer to overall floorplan for details