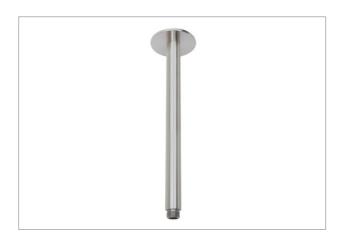

SHOWER ROSE

230mm Round, Brushed Nickel Bathroom

CEILING ARM

Brushed Nickel Bathroom

HAND SHOWER

Brushed Nickel Bathroom

SHOWER / WALL MIXER

Brushed Nickel Bathroom