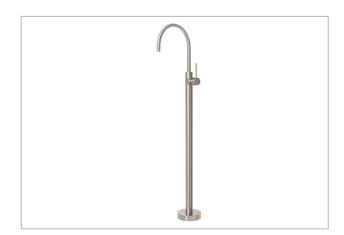

BASIN MIXER

Curved Outlet, Brushed Nickel

Powder Room (Townhouse 1-5 Only)

WALL BATH MIXER SET

Curved, Brushed Nickel

Bathroom Vanity

FLOOR MOUNTED BATH MIXER

Brushed Nickel Bathroom