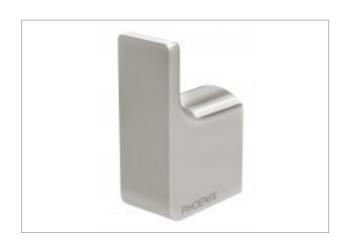

ROBE HOOK

Brushed Nickel Bathroom

SINGLE TOWEL RAIL

Brushed Nickel Bathroom

TOILET ROLL HOLDER

Brushed Nickel Bathroom & Powder Room

HAND TOWEL RAIL

Brushed Nickel Powder Room (Townhouse 1-5 Only)