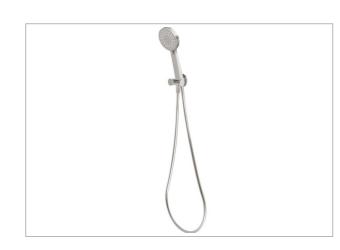

SHOWER ROSE

230mm Round, Brushed Nickel Bathroom

CEILING ARM

Brushed Nickel Bathroom

HAND SHOWER

Brushed Nickel Bathroom

SHOWER / WALL MIXER

Brushed Nickel Bathroom