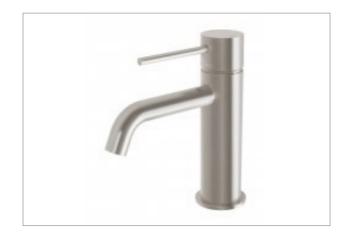

BASIN MIXER

Curved Outlet, Brushed Nickel

Powder Room (Townhouse 1-5 Only)

WALL BATH MIXER SET

Curved, Brushed Nickel

Bathroom Vanity

FLOOR MOUNTED BATH MIXER

Brushed Nickel Bathroom