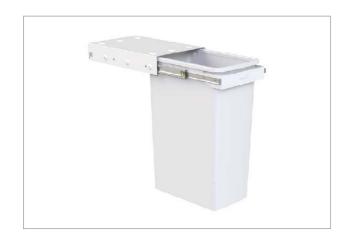

FREESTANDING BATH

Bathroom

WALL FACED BACK INLET

Bathroom

DUAL FLUSH PLATE & BUTTON

Brushed Nickel Bathroom

HIDEAWAY BINS

1 x 40L Bucket, Handle Pull, White Kitchen