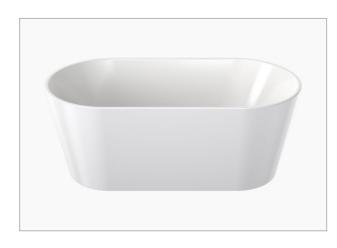

FREESTANDING BATH

Bathroom

WALL FACED BACK INLET

Bathroom

DUAL FLUSH PLATE & BUTTON

Brushed Nickel Bathroom

HIDEAWAY BINS

1 x 40L Bucket, Handle Pull, White Kitchen