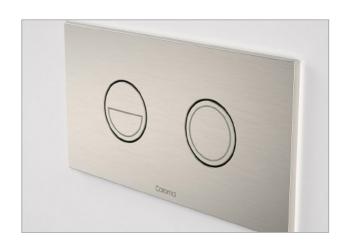

FREESTANDING BATH

Bathroom

WALL FACED BACK INLET

Bathroom

DUAL FLUSH PLATE & BUTTON

Brushed Nickel Bathroom

HIDEAWAY BINS

1 x 40L Bucket, Handle Pull, White Kitchen