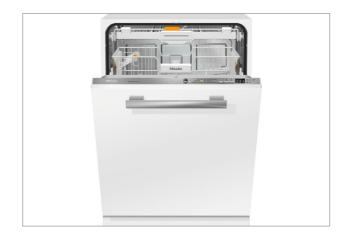

Clear Mirror Bathroom, Mirrored Robe Sliding Doors

POWDERCOATED ALUMINIUM

Black Robe Sliding Door Frame

EXTRACTOR

Miele, Fully Integrated Kitchen

RANGEHOOD (UPGRADE OPTION)

V-Zug, 80cm Undermount Kitchen

GAS COOKTOP

Miele, Fully Integrated Kitchen

FRIDGE / FREEZER

Fisher & Paykel, Integrated Kitchen

FIREPLACE

Linear Electric

Living (Townhouse 6 & 7 Only)

Gooseneck, Brushed Nickel Kitchen

SINK MIXER