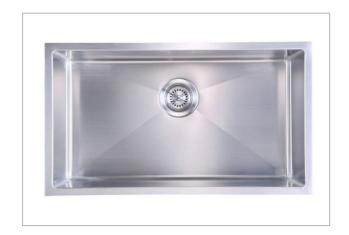

SINGLE BOWL SINK

Undermounted Kitchen

SINGLE BOWL SINK

Undermounted Laundry

WALL HUNG BASIN

Powder Room (Townhouse 1-5 Only)

BASIN

Under Counter Bathroom