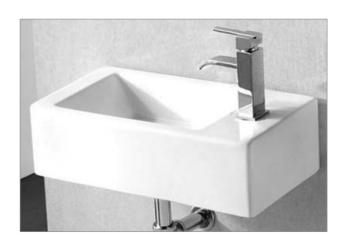

SINGLE BOWL SINK

Undermounted Kitchen

SINGLE BOWL SINK

Undermounted Laundry

WALL HUNG BASIN

Powder Room (Townhouse 1-5 Only)

BASIN

Under Counter Bathroom