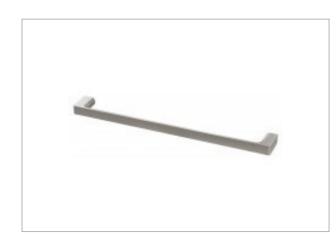

ROBE HOOK

Brushed Nickel Bathroom

SINGLE TOWEL RAIL

Brushed Nickel Bathroom

TOILET ROLL HOLDER

Brushed Nickel Bathroom & Powder Room

HAND TOWEL RAIL

Brushed Nickel Powder Room (Townhouse 1-5 Only)