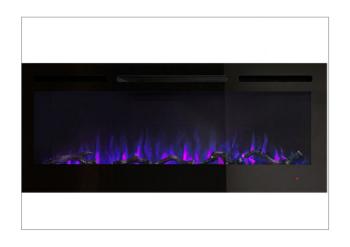

Miele, Fully Integrated Kitchen

FRIDGE / FREEZER

Fisher & Paykel, Integrated Kitchen

FIREPLACE

Linear Electric

Living (Townhouse 6 & 7 Only)

Gooseneck, Brushed Nickel Kitchen

SINK MIXER