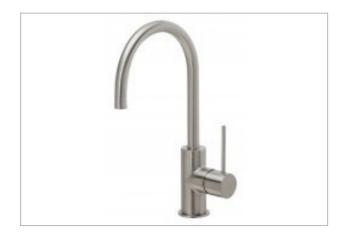

Miele, Fully Integrated Kitchen

FRIDGE / FREEZER

Fisher & Paykel, Integrated Kitchen

FIREPLACE

Linear Electric

Living (Townhouse 6 & 7 Only)

Gooseneck, Brushed Nickel Kitchen

SINK MIXER