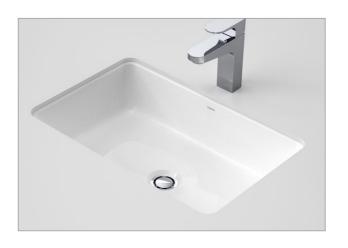

SINGLE BOWL SINK

Undermounted Kitchen

SINGLE BOWL SINK

Undermounted Laundry

WALL HUNG BASIN

Powder Room (Townhouse 1-5 Only)

BASIN

Under Counter Bathroom