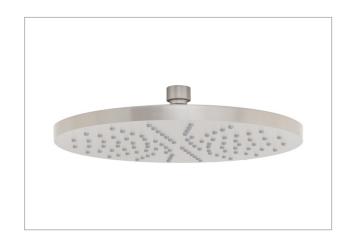

SHOWER ROSE

230mm Round, Brushed Nickel Bathroom

CEILING ARM

Brushed Nickel Bathroom

HAND SHOWER

Brushed Nickel Bathroom

SHOWER / WALL MIXER

Brushed Nickel Bathroom