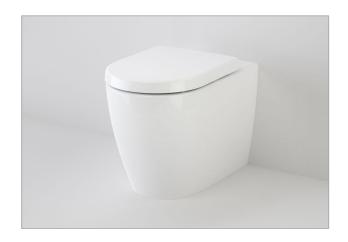

FREESTANDING BATH

Bathroom

WALL FACED BACK INLET

Bathroom

DUAL FLUSH PLATE & BUTTON

Brushed Nickel Bathroom

HIDEAWAY BINS

1 x 40L Bucket, Handle Pull, White Kitchen