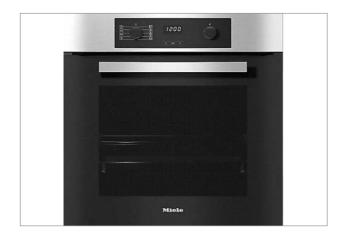

Miele, 4 Burner Kitchen

GAS COOKTOP (UPGRADE OPTION)

V-Zug, 57cm 5 Burner Kitchen

OVEN

Miele, 60cm Active Oven Kitchen

PYROLYTIC OVEN (UPGRADE OPTION)

V-Zug, Electric Built-In Combair Oven Kitchen

DISHWASHER