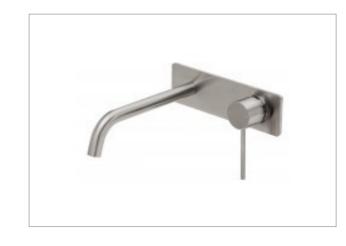

BASIN MIXER

Curved Outlet, Brushed Nickel

Powder Room (Townhouse 1-5 Only)

WALL BATH MIXER SET

Curved, Brushed Nickel

Bathroom Vanity

FLOOR MOUNTED BATH MIXER

Brushed Nickel Bathroom