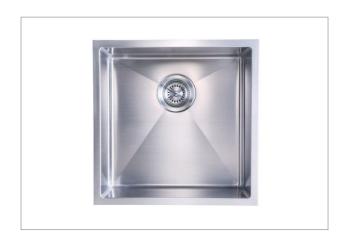

SINGLE BOWL SINK

Undermounted Kitchen

SINGLE BOWL SINK

Undermounted Laundry

WALL HUNG BASIN

Powder Room (Townhouse 1-5 Only)

BASIN

Under Counter Bathroom