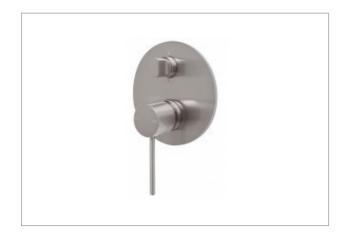

SHOWER ROSE

230mm Round, Brushed Nickel Bathroom

CEILING ARM

Brushed Nickel Bathroom

HAND SHOWER

Brushed Nickel Bathroom

SHOWER / WALL MIXER

Brushed Nickel Bathroom