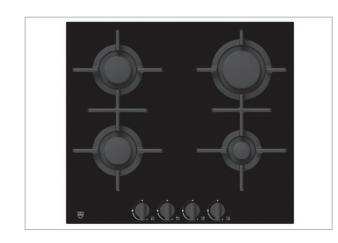

Clear Mirror Bathroom, Mirrored Robe Sliding Doors

POWDERCOATED ALUMINIUM

Black Robe Sliding Door Frame

EXTRACTOR

Miele, Fully Integrated Kitchen

RANGEHOOD (UPGRADE OPTION)

V-Zug, 80cm Undermount Kitchen

GAS COOKTOP

Miele, 4 Burner Kitchen

GAS COOKTOP (UPGRADE OPTION)

V-Zug, 57cm 5 Burner Kitchen

OVEN

Miele, 60cm Active Oven Kitchen

PYROLYTIC OVEN (UPGRADE OPTION)

V-Zug, Electric Built-In Combair Oven Kitchen

DISHWASHER