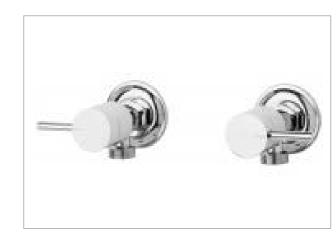

BASIN MIXER

Curved Outlet, Brushed Nickel

Powder Room (Townhouse 1-5 Only)

WALL BATH MIXER SET

Curved, Brushed Nickel

Bathroom Vanity

FLOOR MOUNTED BATH MIXER

Brushed Nickel Bathroom

SHOWER ROSE

230mm Round, Brushed Nickel Bathroom

CEILING ARM

Brushed Nickel Bathroom

HAND SHOWER

Brushed Nickel Bathroom

SHOWER / WALL MIXER

Brushed Nickel Bathroom