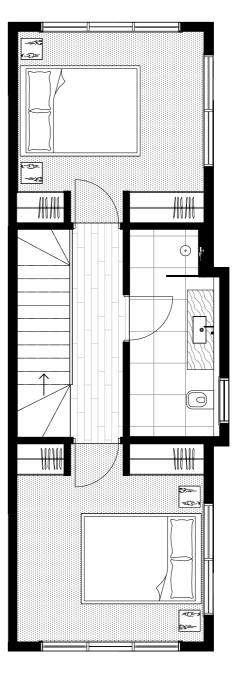

## TOWNHOME ONE

BEDROOM 2
BATHROOM 1.5
CAR 1

F Fridge
L Laundry

P Pantry

) 1 2 :

Note: The information contained herein has been obtained from sources we believe to be reliable and therefore have no reason to doubt it's accuracy. The vendor and it's agent will not be responsible for any error or mis-description which may appear. Prospective purchasers or leasees are therefore advised to make whatever investigations they deem necessary. Any area or dimensions shown for the property on the building plans are: (a) calculated in accordance with the Property Council of Australia Method of Measurement Residential; and (b) approximate only.

GROUND FLOOR FIRST FLOOR