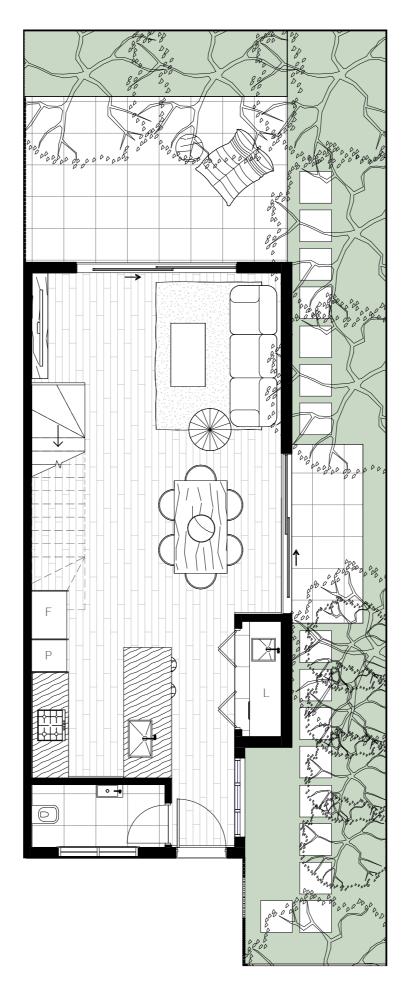

## TOWNHOME ONE

BEDROOM 2
BATHROOM 1.5
CAR 1

F Fridge
L Laundry

P Pantry

) 1 2 :

Note: The information contained herein has been obtained from sources we believe to be reliable and therefore have no reason to doubt it's accuracy. The vendor and it's agent will not be responsible for any error or mis-description which may appear. Prospective purchasers or leasees are therefore advised to make whatever investigations they deem necessary. Any area or dimensions shown for the property on the building plans are: (a) calculated in accordance with the Property Council of Australia Method of Measurement Residential; and (b) approximate only.

GROUND FLOOR FIRST FLOOR