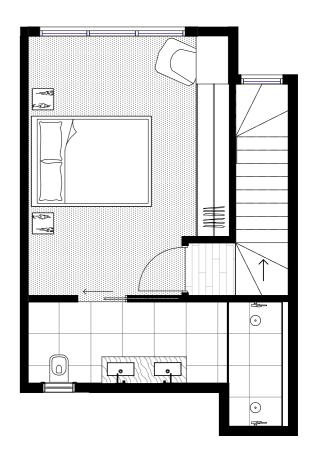

## TOWNHOME TWO

BEDROOM 3
BATHROOM 2.5
CAR 2

F Fridge
L Laundry

Ll Linen

Pantry

) 1 2 | |

C.KAIROUZ ARCHITECTS

Note: The information contained herein has been obtained from sources we believe to be reliable and therefore have no reason to doubt it's accuracy. The vendor and it's agent will not be responsible for any error or mis-description which may appear. Prospective purchasers or leasees are therefore advised to make whatever investigations they deem necessary. Any area or dimensions shown for the property on the building plans are: (a) calculated in accordance with the Property Council of Australia Method of Measurement Residential; and (b) approximate only.