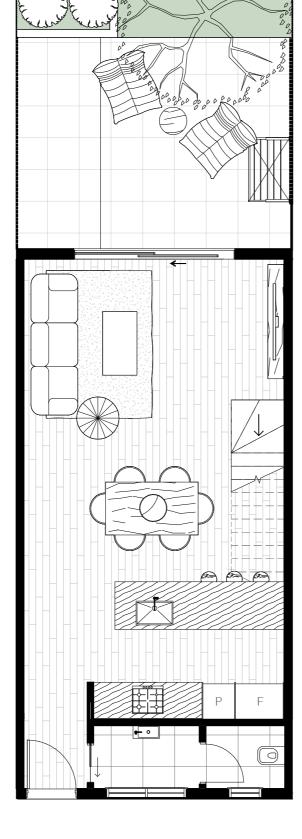

## TOWNHOME TWO

BEDROOM 3
BATHROOM 2.5
CAR 2

F Fridge
L Laundry

Ll Linen

Pantry

) 1 2 | |

C.KAIROUZ ARCHITECTS

Note: The information contained herein has been obtained from sources we believe to be reliable and therefore have no reason to doubt it's accuracy. The vendor and it's agent will not be responsible for any error or mis-description which may appear. Prospective purchasers or leasees are therefore advised to make whatever investigations they deem necessary. Any area or dimensions shown for the property on the building plans are: (a) calculated in accordance with the Property Council of Australia Method of Measurement Residential; and (b) approximate only.