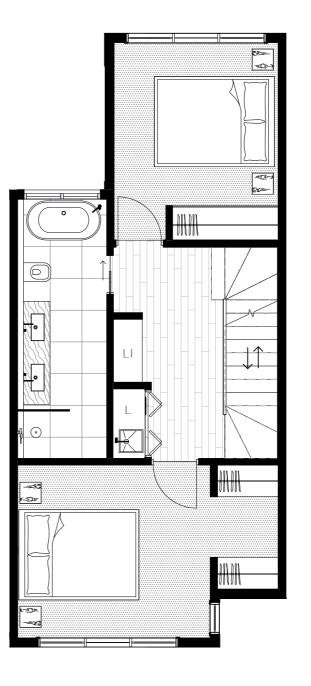

## TOWNHOME TWO

BEDROOM 3
BATHROOM 2.5
CAR 2

F Fridge
L Laundry

Ll Linen

Pantry

) 1 2 | |

C.KAIROUZ ARCHITECTS

Note: The information contained herein has been obtained from sources we believe to be reliable and therefore have no reason to doubt it's accuracy. The vendor and it's agent will not be responsible for any error or mis-description which may appear. Prospective purchasers or leasees are therefore advised to make whatever investigations they deem necessary. Any area or dimensions shown for the property on the building plans are: (a) calculated in accordance with the Property Council of Australia Method of Measurement Residential; and (b) approximate only.