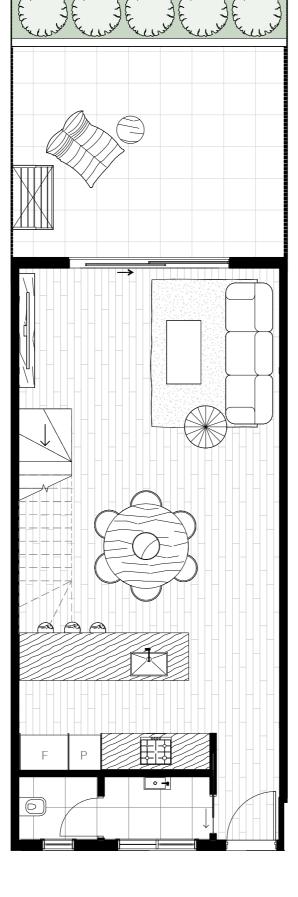

## TOWNHOME THREE

BEDROOM 3
BATHROOM 2.5
CAR 2

F Fridge

Ll Linen

Laundry

P Pantry

C.KAIROUZ ARCHITECTS

Note: The information contained herein has been obtained from sources we believe to be reliable and therefore have no reason to doubt it's accuracy. The vendor and it's agent will not be responsible for any error or mis-description which may appear. Prospective purchasers or leasees are therefore advised to make whatever investigations they deem necessary. Any area or dimensions shown for the property on the building plans are: (a) calculated in accordance with the Property Council of Australia Method of Measurement Residential; and (b) approximate only.