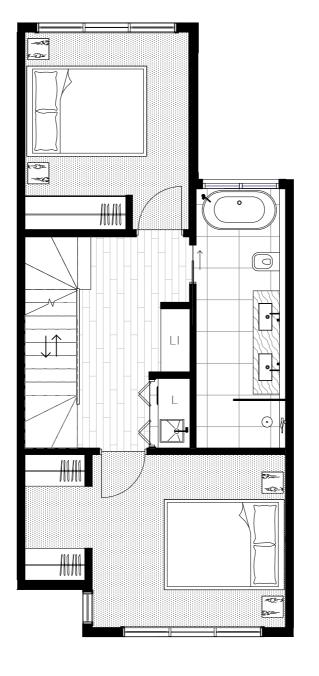

## TOWNHOME THREE

BEDROOM 3
BATHROOM 2.5
CAR 2

F Fridge

Ll Linen

Laundry

P Pantry

C.KAIROUZ ARCHITECTS

Note: The information contained herein has been obtained from sources we believe to be reliable and therefore have no reason to doubt it's accuracy. The vendor and it's agent will not be responsible for any error or mis-description which may appear. Prospective purchasers or leasees are therefore advised to make whatever investigations they deem necessary. Any area or dimensions shown for the property on the building plans are: (a) calculated in accordance with the Property Council of Australia Method of Measurement Residential; and (b) approximate only.