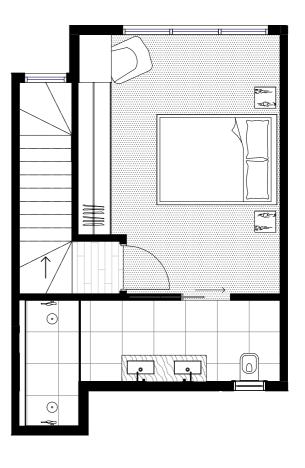

## SAISON

## TOWNHOME THREE

BEDROOM 3
BATHROOM 2.5
CAR 2

F Fridge

Ll Linen

Laundry

P Pantry

C.KAIROUZ ARCHITECTS

Note: The information contained herein has been obtained from sources we believe to be reliable and therefore have no reason to doubt it's accuracy. The vendor and it's agent will not be responsible for any error or mis-description which may appear. Prospective purchasers or leasees are therefore advised to make whatever investigations they deem necessary. Any area or dimensions shown for the property on the building plans are: (a) calculated in accordance with the Property Council of Australia Method of Measurement Residential; and (b) approximate only.