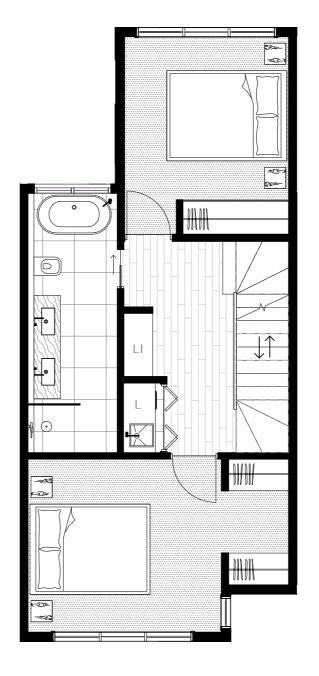

## TOWNHOME FOUR

BEDROOM 3
BATHROOM 2.5
CAR 2

F Fridge

L Laundry

Ll Linen

P Pantry

C.KAIROUZ ARCHITECTS

Note: The information contained herein has been obtained from sources we believe to be reliable and therefore have no reason to doubt it's accuracy. The vendor and it's agent will not be responsible for any error or mis-description which may appear. Prospective purchasers or leasees are therefore advised to make whatever investigations they deem necessary. Any area or dimensions shown for the property on the building plans are: (a) calculated in accordance with the Property Council of Australia Method of Measurement Residential: and (b) approximate only.

SECOND FLOOR