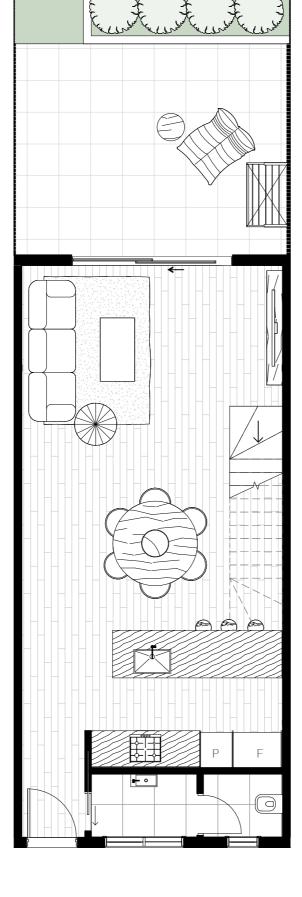

## TOWNHOME FOUR

BEDROOM 3
BATHROOM 2.5
CAR 2

F Fridge

L Laundry

Ll Linen

P Pantry

C.KAIROUZ ARCHITECTS

Note: The information contained herein has been obtained from sources we believe to be reliable and therefore have no reason to doubt it's accuracy. The vendor and it's agent will not be responsible for any error or mis-description which may appear. Prospective purchasers or leasees are therefore advised to make whatever investigations they deem necessary. Any area or dimensions shown for the property on the building plans are: (a) calculated in accordance with the Property Council of Australia Method of Measurement Residential: and (b) approximate only.