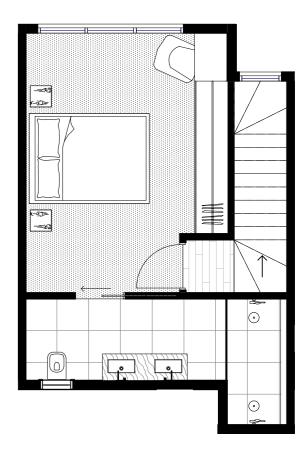

## TOWNHOME FOUR

BEDROOM 3
BATHROOM 2.5
CAR 2

F Fridge

L Laundry

Ll Linen

P Pantry

C.KAIROUZ ARCHITECTS

Note: The information contained herein has been obtained from sources we believe to be reliable and therefore have no reason to doubt it's accuracy. The vendor and it's agent will not be responsible for any error or mis-description which may appear. Prospective purchasers or leasees are therefore advised to make whatever investigations they deem necessary. Any area or dimensions shown for the property on the building plans are: (a) calculated in accordance with the Property Council of Australia Method of Measurement Residential: and (b) approximate only.

SECOND FLOOR