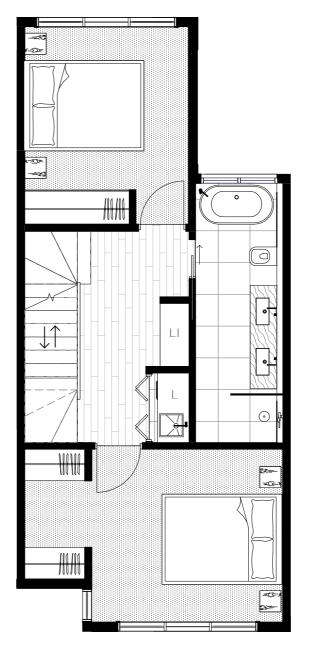

## TOWNHOME FIVE

BEDROOM 3
BATHROOM 2.5
CAR 2

F Fridge
L Laundry
Ll Linen

P Pantry

) 1 2 | |

C.KAIROUZ ARCHITECTS

Note: The information contained herein has been obtained from sources we believe to be reliable and therefore have no reason to doubt it's accuracy. The vendor and it's agent will not be responsible for any error or mis-description which may appear. Prospective purchasers or leasees are therefore advised to make whatever investigations they deem necessary. Any area or dimensions shown for the property on the building plans are: (a) calculated in accordance with the Property Council of Australia Method of Measurement Residential; and (b) approximate only.

GROUND FLOOR FIRST FLOOR SECOND FLOOR