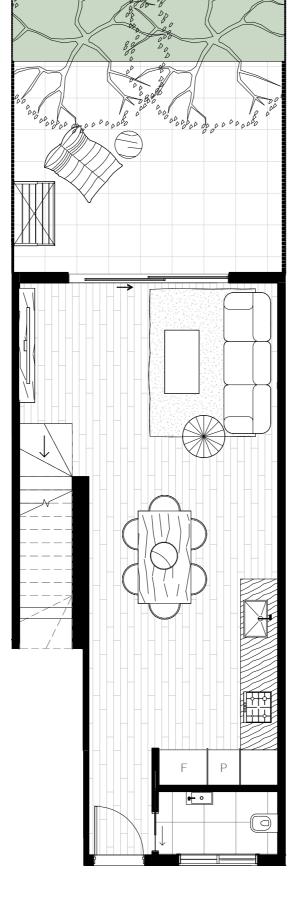

## TOWNHOME FIVE

BEDROOM 3
BATHROOM 2.5
CAR 2

F Fridge
L Laundry
Ll Linen

P Pantry

) 1 2 | |

C.KAIROUZ ARCHITECTS

Note: The information contained herein has been obtained from sources we believe to be reliable and therefore have no reason to doubt it's accuracy. The vendor and it's agent will not be responsible for any error or mis-description which may appear. Prospective purchasers or leasees are therefore advised to make whatever investigations they deem necessary. Any area or dimensions shown for the property on the building plans are: (a) calculated in accordance with the Property Council of Australia Method of Measurement Residential; and (b) approximate only.

GROUND FLOOR FIRST FLOOR SECOND FLOOR