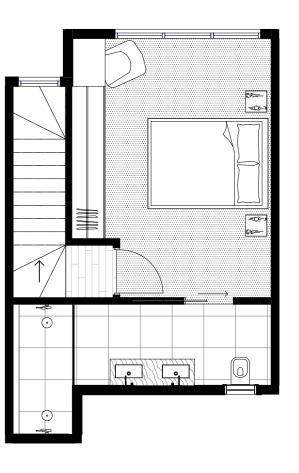

## TOWNHOME FIVE

BEDROOM 3
BATHROOM 2.5
CAR 2

F Fridge
L Laundry
Ll Linen

P Pantry

) 1 2 | |

C.KAIROUZ ARCHITECTS

Note: The information contained herein has been obtained from sources we believe to be reliable and therefore have no reason to doubt it's accuracy. The vendor and it's agent will not be responsible for any error or mis-description which may appear. Prospective purchasers or leasees are therefore advised to make whatever investigations they deem necessary. Any area or dimensions shown for the property on the building plans are: (a) calculated in accordance with the Property Council of Australia Method of Measurement Residential; and (b) approximate only.

GROUND FLOOR FIRST FLOOR SECOND FLOOR