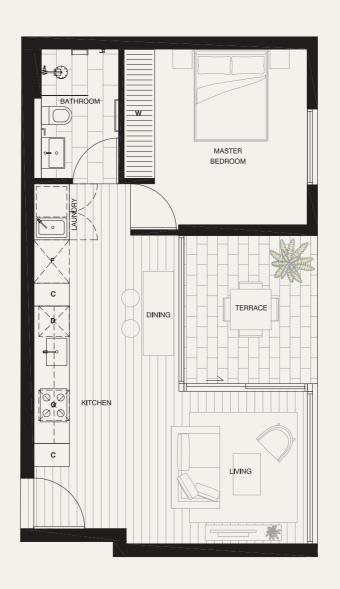

## Apartment 1.01

LEVEL ONE

| В        | EDROOMS       |   |          |   |     |
|----------|---------------|---|----------|---|-----|
| В        | ATHROOMS      |   |          |   |     |
| С        | AR SPACES     |   |          |   |     |
|          |               |   |          |   |     |
|          |               |   |          |   |     |
| INTERNAL |               |   |          |   | 50M |
| EXTERNAL |               |   |          |   | 81  |
| TOTAL    |               |   |          |   | 58M |
|          |               |   |          |   |     |
|          |               |   |          |   |     |
| 0        | OVEN          |   | ΕД       |   |     |
| D        | 220           |   | ш        |   |     |
|          | FRIDGE ALCOVE | Ē | STR      |   |     |
| W        | WARDROBE      |   | <u>~</u> |   | HL  |
|          | CUPBOARD      |   | PIE      |   |     |
| S        | STUDY DESK    |   |          | L |     |
|          |               |   |          |   |     |

PLEASE NOTE THAT THE ARCHITECTURAL PLANS WERE PRODUCED PRIOR TO COMPLETION OF CONSTRUCTION AND IS ILLUSTRATIVE ONLY. OHANGES MAY BE MADE DURING CONSTRUCTION. DIMENSIONS, TILELAYOUTS, FINISHES AND SPECIFICATIONS ARE SUBJECT TO CHANGE WITHOUT NOTICE IN ACCORDANCE WITH THE PROVISIONS OF THE CONTRACT OF SALE. ANY FURNITURE DEPICTED IS NOT INCLUDED WITH ANY SALE AND SHOULD NOT BE TAKEN TO INDICATE THE FINAL POSITION OF POWER POINTS, AND THE LIKE PURCHASERS MUST RELY ON THEIR OWN ENQUIRIES. BULKHEADS NECESSARY FOR SERVICES AND STRUCTURE ARE NOT DEPICTED.