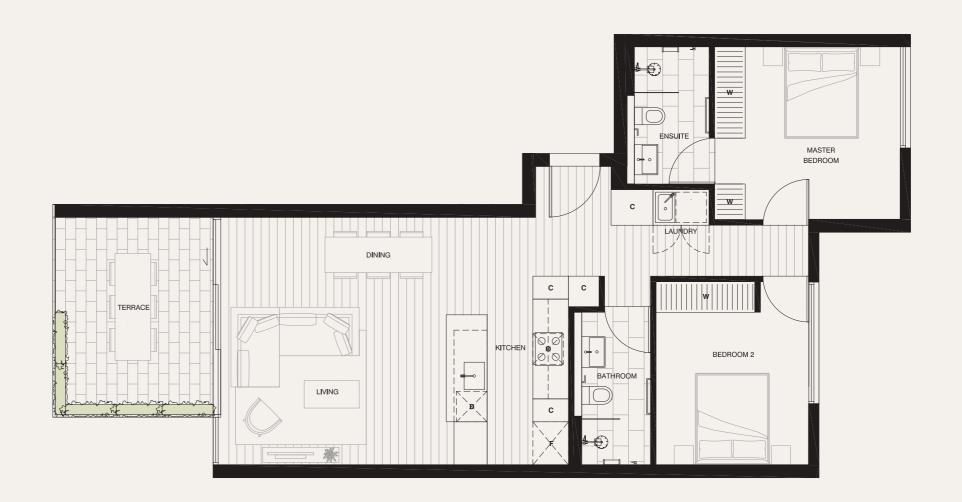

ALTONA

## Apartment 1.03

LEVEL ONE

F FRIDGE ALCOVE
W WARDROBE
C CUPBOARD
S STUDY DESK

| BEDROOMS     | 2   |
|--------------|-----|
| BATHROOMS    | 2   |
| CAR SPACES   | 1   |
|              |     |
|              |     |
| INTERNAL     | 84M |
| EXTERNAL     | 12M |
| TOTAL        | 96M |
|              |     |
|              |     |
| O OVEN       | +   |
| D DISHWASHER |     |

PLEASE NOTE THAT THE ARCHITECTURAL PLANS WERE PRODUCED PRIOR TO COMPLETION OF CONSTRUCTION AND IS ILLUSTRATIVE ONLY. OHANGES MAY BE MADE DURING CONSTRUCTION. DIMENSIONS, TILELAYOUTS, FINISHES AND SPECIFICATIONS ARE SUBJECT TO CHANGE WITHOUT NOTICE IN ACCORDANCE WITH THE PROVISIONS OF THE CONTRACT OF SALE. ANY FURNITURE DEPICTED IS NOT INCLUDED WITH ANY SALE AND SHOULD NOT BE TAKEN TO INDICATE THE FINAL POSITION OF POWER POINTS, AND THE LIKE PURCHASERS MUST RELY ON THEIR OWN ENQUIRIES. BULKHEADS NECESSARY FOR SERVICES AND STRUCTURE ARE NOT DEPICTED.