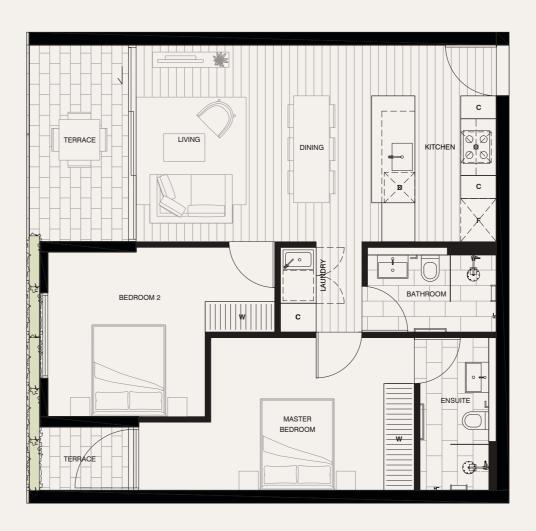

## Apartment 1.04

LEVEL ONE

| BEDROOMS                     | !                                       |
|------------------------------|-----------------------------------------|
| BATHROOMS                    | !                                       |
| CAR SPACES                   |                                         |
|                              |                                         |
| INTERNAL                     | 74M                                     |
| EXTERNAL                     | 10M                                     |
| TOTAL                        | 84M                                     |
|                              |                                         |
| O OVEN                       |                                         |
| D DISHWASHER F FRIDGE ALCOVE | #                                       |
| W WARDROBE                   | ν — — — — — — — — — — — — — — — — — — — |
| C CUPBOARD                   |                                         |
| S STUDY DESK                 | " [                                     |

PLEASE NOTE THAT THE ARCHITECTURAL PLANS WERE PRODUCED PRIOR TO COMPLETION OF CONSTRUCTION AND IS ILLUSTRATIVE ONLY. OHANGES MAY BE MADE DURING CONSTRUCTION. DIMENSIONS, TILELAYOUTS, FINISHES AND SPECIFICATIONS ARE SUBJECT TO CHANGE WITHOUT NOTICE IN ACCORDANCE WITH THE PROVISIONS OF THE CONTRACT OF SALE. ANY FURNITURE DEPICTED IS NOT INCLUDED WITH ANY SALE AND SHOULD NOT BE TAKEN TO INDICATE THE FINAL POSITION OF POWER POINTS, AND THE LIKE PURPORASERS MUST RELY ON THEIR OWN ENQUIRIES. BULKHEADS NECESSARY FOR SERVICES AND STRUCTURE ARE NOT DEPICTED.