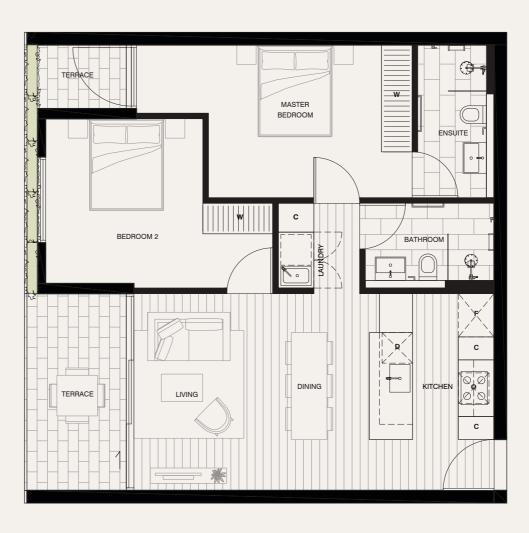

## Apartment 1.05

LEVEL ONE

| BEDROOMS        |       |
|-----------------|-------|
| BATHROOMS       |       |
| CAR SPACES      |       |
|                 |       |
| INTERNAL        | 74    |
| EXTERNAL        | 10    |
| TOTAL           | 84    |
|                 |       |
| O OVEN          |       |
| D DISHWASHER    |       |
| F FRIDGE ALCOVE | S L   |
| W WARDROBE      | PI ER |
| C CUPBOARD      |       |
| S STUDY DESK    |       |
|                 |       |

PLEASE NOTE THAT THE ARCHITECTURAL PLANS WERE PRODUCED PRIOR TO COMPLETION OF CONSTRUCTION AND IS ILLUSTRATIVE ONLY. OHANGES MAY BE MADE DURING CONSTRUCTION. DIMENSIONS, TILELAYOUTS, FINISHES AND SPECIFICATIONS ARE SUBJECT TO CHANGE WITHOUT NOTICE IN ACCORDANCE WITH THE PROVISIONS OF THE CONTRACTOF SALE. ANY FURNITURE DEPICTED IS NOT INCLUDED WITH ANY SALE AND SHOULD NOT BE TAKEN TO INDICATE THE FINAL POSITION OF POWER POINTS, AND THE LIKE PURCHASERS MUST RELY ON THEIR OWN ENQUIRIES. BULKHEADS NECESSARY FOR SERVICES AND STRUCTURE ARE NOT DEPICTED.