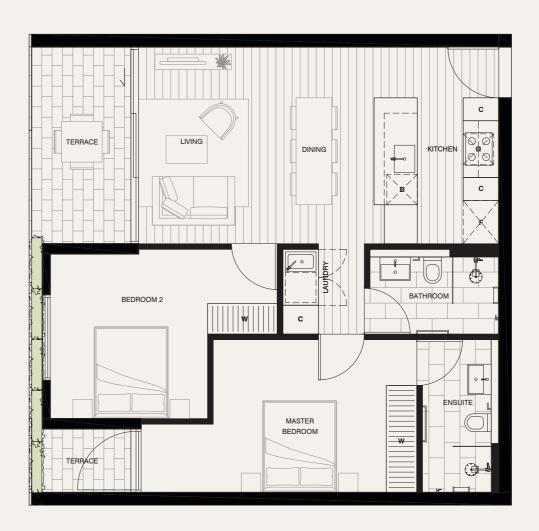

ALTONA

## Apartment 1.06

LEVEL ONE

| BEDROOMS        |            |
|-----------------|------------|
| BATHROOMS       |            |
| CAR SPACES      |            |
|                 |            |
|                 |            |
| INTERNAL        | 741        |
| EXTERNAL        | 101        |
| TOTAL           | 841        |
|                 |            |
|                 |            |
| O OVEN          | + [-,-,-,- |
| D DISHWASHER    | E E        |
| F FRIDGE ALCOVE | S I I      |
| W WARDROBE      | <u> </u>   |
| C CUPBOARD      | ₩          |

NORTH

S STUDY DESK

PLEASE NOTE THAT THE ARCHITECTURAL PLANS WERE PRODUCED PRIOR TO COMPLETION OF CONSTRUCTION AND IS ILLUSTRATIVE ONLY. OHANGES MAY BE MADE DURING CONSTRUCTION. DIMENSIONS, TILELAYOUTS, FINISHES AND SPECIFICATIONS ARE SUBJECT TO CHANGE WITHOUT NOTICE IN ACCORDANCE WITH THE PROVISIONS OF THE CONTRACT OF SALE. ANY FURNITURE DEPICTED IS NOT INCLUDED WITH ANY SALE AND SHOULD NOT BE TAKEN TO INDICATE THE FINAL POSITION OF POWER POINTS, AND THE LIKE PURCHASERS MUST RELY ON THEIR OWN ENQUIRIES. BULKHEADS NECESSARY FOR SERVICES AND STRUCTURE ARE NOT DEPICTED.