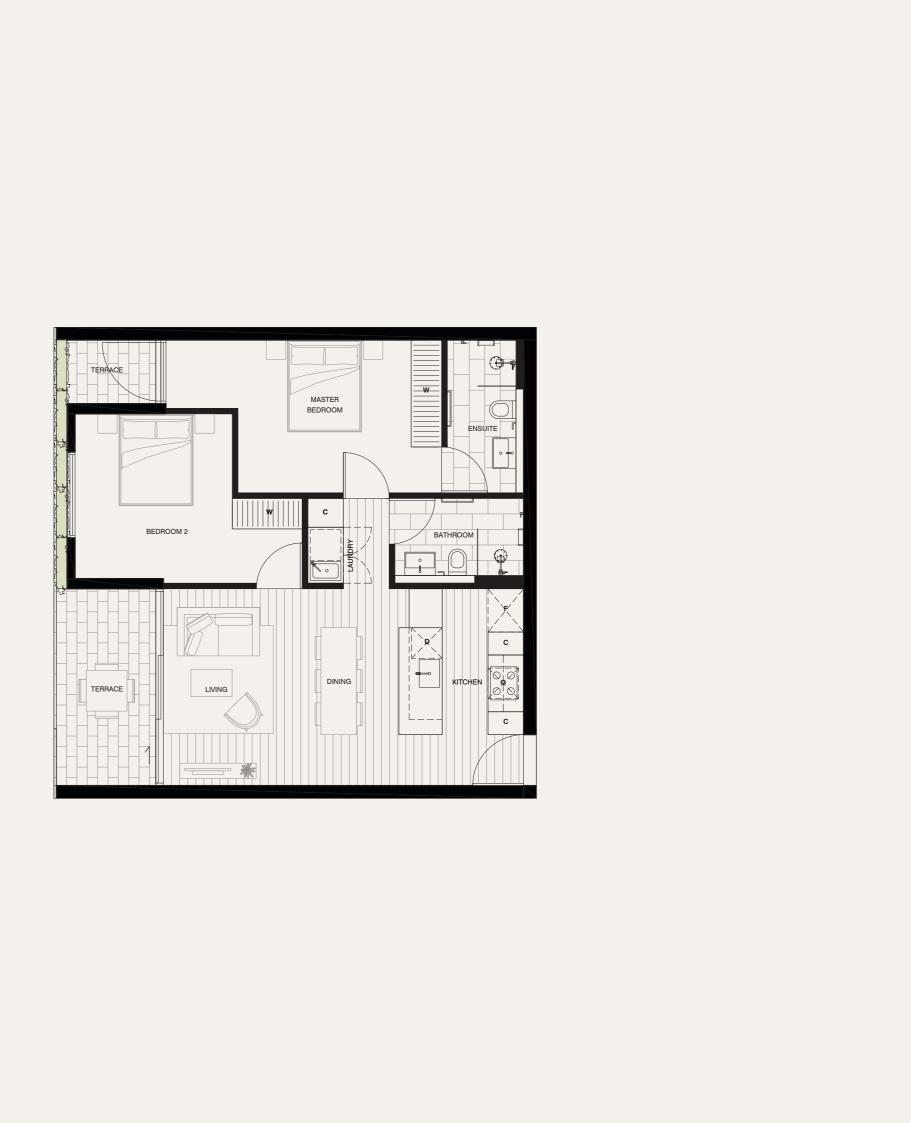

## Apartment 1.07

## LEVEL ONE

| BEDROOMS   | 2                |
|------------|------------------|
| BATHROOMS  | 2                |
| CAR SPACES | 1                |
|            |                  |
|            |                  |
| INTERNAL   | 74M <sup>2</sup> |
| EXTERNAL   | 10M <sup>2</sup> |
| TOTAL      | 84M <sup>2</sup> |
|            |                  |

## O OVEN

- D DISHWASHER F FRIDGE ALCOVE
- W WARDROBE
- C CUPBOARD
- S STUDY DESK

(1)NORTH 0 0.5 1 2 

PLEASE NOTE THAT THE ARCHITECTURAL PLANS WERE PRODUCED PRIOR TO COMPLETION OF CONSTRUCTION AND IS ILLUSTRATIVE ONLY. CHANGES MAY BE MADE DURING CONSTRUCTION. DIMENSIONS, TILE LAYOUTS, FINISHES AND SPECIFICATIONS ARE SUBJECT TO CHANGEWITHOUT NOTICE IN ACCORDANCE WITH UTHE PROVISIONS OF THE CONTRACT OF SALE. ANY FURNITURE DEPICTED IS NOT INCLUDED WITH ANY SALE AND SHOULD NOT BE TAKEN TO INDICATE THE FINAL POSITION OF POWER POINTS, NO THE LIKE, PURCHASERS MUST FELLY ON THEIR OWN ENQUIRIES. BULKHEADS NECESSARY FOR SERVICES AND STRUCTURE ARE NOT DEPICTED.