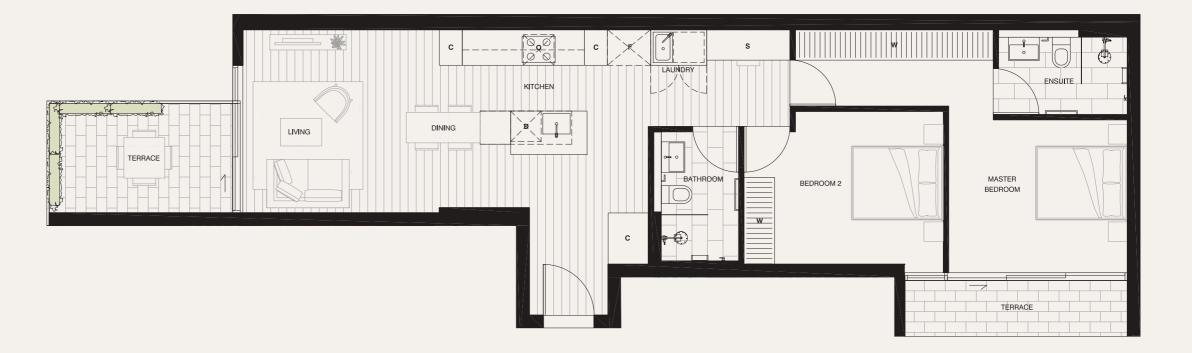

## Apartment 1.08

LEVEL ONE

| BEDROOMS   | 2                |
|------------|------------------|
| BATHROOMS  | 2                |
| CAR SPACES | 1                |
|            |                  |
|            |                  |
| INTERNAL   | 85M <sup>2</sup> |
| EXTERNAL   | 13M <sup>2</sup> |
| TOTAL      | 98M <sup>2</sup> |
|            |                  |

## O OVEN

- D DISHWASHER
- F FRIDGE ALCOVE
- W WARDROBE C CUPBOARD
- S STUDY DESK

PLEASE NOTE THAT THE ARCHITECTURAL PLANS WERE PRODUCED PRIOR TO COMPLETION OF CONSTRUCTION AND IS ILLUSTRATIVE ONLY. CHANGES MAY BE MADE DURING CONSTRUCTION. DIMENSIONS, TILE LAYOUTS, FINISHES AND SPECIFICATIONS ARE SUBJECT TO CHANGEWITHOUT NOTICE IN ACCORDANCE WITH UTHE PROVISIONS OF THE CONTRACT OF SALE. ANY FURNITURE DEPICTED IS NOT INCLUDED WITH ANY SALE AND SHOULD NOT BE TAKEN TO INDICATE THE FINAL POSITION OF POWER POINTS, NO THE LIKE, PURCHASERS MUST FELLY ON THEIR OWN ENQUIRIES. BULKHEADS NECESSARY FOR SERVICES AND STRUCTURE ARE NOT DEPICTED.