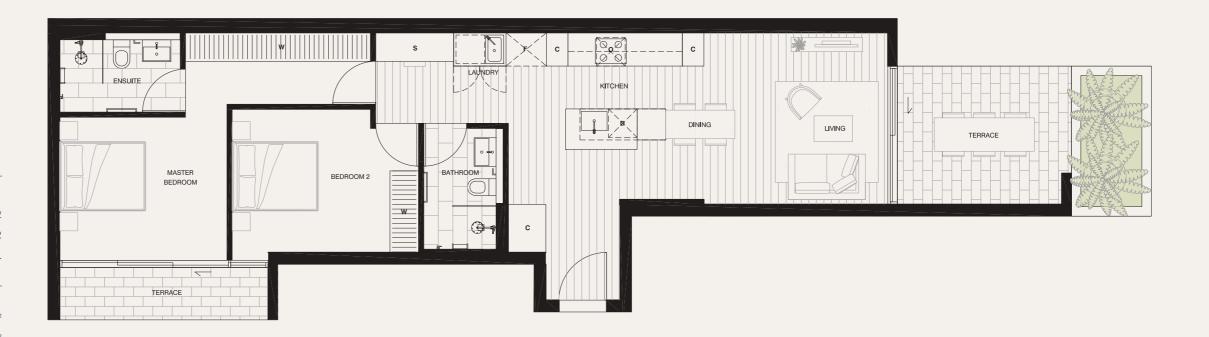

ALTONA

## Apartment 1.09

LEVEL ONE

S STUDY DESK

| BEDROOMS   | 2 |
|------------|---|
| BATHROOMS  | 2 |
| CAR SPACES | 1 |

| INTERNAL | 85M <sup>2</sup>  |
|----------|-------------------|
| EXTERNAL | 16M <sup>2</sup>  |
| TOTAL    | 101M <sup>2</sup> |

O OVEN
D DISHWASHER
F FRIDGE ALCOVE
W WARDROBE
C CUPBOARD

PLEASE NOTE THAT THE ARCHITECTURAL PLANS WERE PRODUCED PRIOR TO COMPLETION OF CONSTRUCTION AND IS ILLUSTRATIVE ONLY. OHANGES MAY BE MADE DURING CONSTRUCTION. DIMENSIONS, TILELAYOUTS, FINISHES AND SPECIFICATIONS ARE SUBJECT TO CHANGE WITHOUT NOTICE IN ACCORDANCE WITH THE PROVISIONS OF THE CONTRACT OF SALE. ANY FURNITURE DEPICTED IS NOT INCLUDED WITH ANY SALE AND SHOULD NOT BE TAKEN TO INDICATE THE FINAL POSITION OF POWER POINTS, AND THE LIKE PURCHASERS MUST RELY ON THEIR OWN ENQUIRIES. BULKHEADS NECESSARY FOR SERVICES AND STRUCTURE ARE NOT DEPICTED.