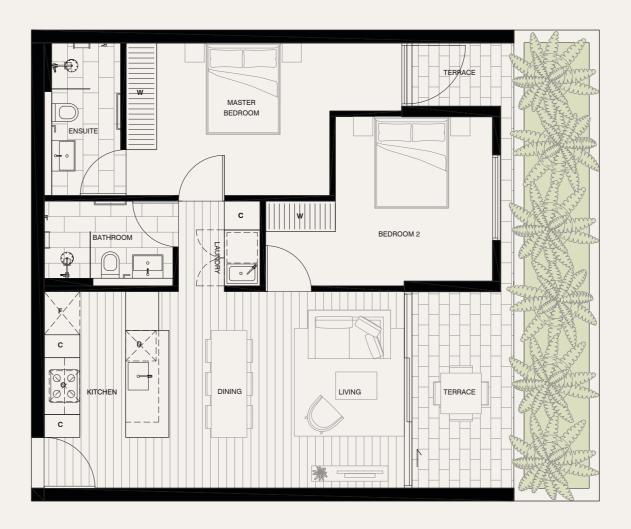

## Apartment 1.10

LEVEL ONE

| BEDROOMS                     |          |
|------------------------------|----------|
| BATHROOMS                    |          |
| CAR SPACES                   |          |
|                              |          |
| INTERNAL                     | 74М      |
|                              |          |
| EXTERNAL                     | 11M      |
| TOTAL                        | 85M      |
|                              |          |
| O OVEN                       |          |
| D DISHWASHER F FRIDGE ALCOVE | H H      |
| W WARDROBE                   |          |
| C CUPBOARD                   | #      † |
|                              |          |

PLEASE NOTE THAT THE ARCHITECTURAL PLANS WERE PRODUCED PRIOR TO COMPLETION OF CONSTRUCTION AND IS ILLUSTRATIVE ONLY. OHANGES MAY BE MADE DURING CONSTRUCTION. DIMENSIONS, TILELAYOUTS, FINISHES AND SPECIFICATIONS ARE SUBJECT TO CHANGE WITHOUT NOTICE IN ACCORDANCE WITH THE PROVISIONS OF THE CONTRACT OF SALE. ANY FURNITURE DEPICTED IS NOT INCLUDED WITH ANY SALE AND SHOULD NOT BE TAKEN TO INDICATE THE FINAL POSITION OF POWER POINTS, AND THE LIKE PURCHASERS MUST RELY ON THEIR OWN ENQUIRIES. BULKHEADS NECESSARY FOR SERVICES AND STRUCTURE ARE NOT DEPICTED.