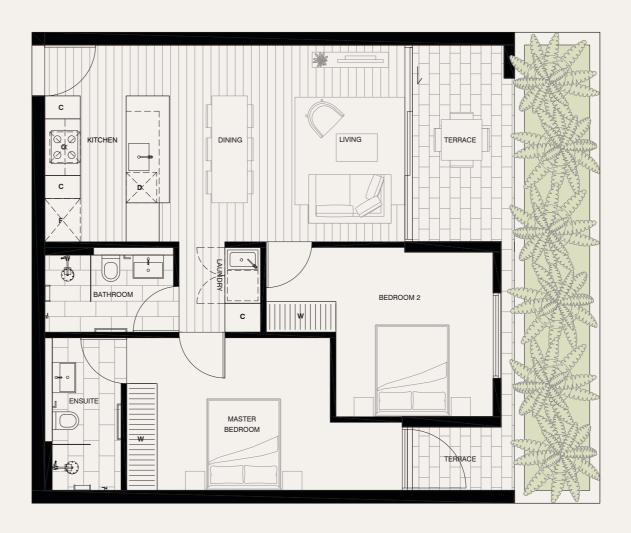

## Apartment 1.11

LEVEL ONE

| BEDROOMS                 |            |
|--------------------------|------------|
| BATHROOMS<br>CAR SPACES  |            |
|                          |            |
|                          |            |
| INTERNAL                 | 74         |
| EXTERNAL                 | 11         |
| TOTAL                    | 85         |
|                          |            |
| O OVEN D DISHWASHER      |            |
| F FRIDGE ALCOVE          |            |
|                          | σ <u> </u> |
| W WARDROBE               |            |
| W WARDROBE<br>C CUPBOARD | P I E R    |

PLEASE NOTE THAT THE ARCHITECTURAL PLANS WERE PRODUCED PRIOR TO COMPLETION OF CONSTRUCTION AND IS ILLUSTRATIVE ONLY. OHANGES MAY BE MADE DURING CONSTRUCTION. DIMENSIONS, TILE LAYOUTS, FINISHES AND SPECIFICATIONS ARE SUBJECT TO CHANGE WITHOUT NOTICE IN ACCORDANCE WITH THE PROVISIONS OF THE CONTRACT OF SALE. ANY FURNITURE DEPICTED IS NOT INCLUDED WITH ANY SALE AND SHOULD NOT BE TAKEN TO INDICATE THE FINAL POSITION OF POWER POINTS, AND THE LIKE PURCHASERS MUST RELY ON THEIR OWN ENQUIRIES. BULKHEADS NECESSARY FOR SERVICES AND STRUCTURE ARE NOT DEPICTED.