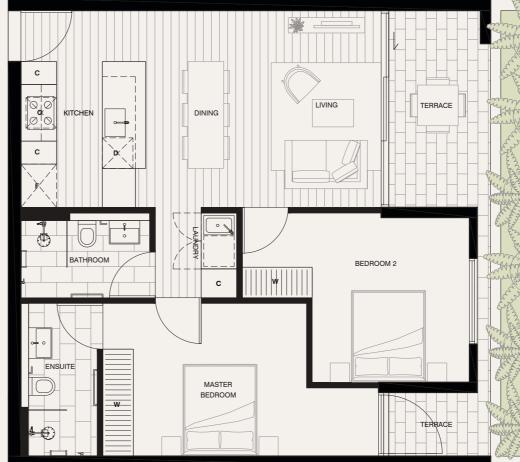

## Apartment 1.12

## LEVEL ONE

| 2                |
|------------------|
| 2                |
| 1                |
|                  |
|                  |
| 74M <sup>2</sup> |
| 11M <sup>2</sup> |
| 85M <sup>2</sup> |
|                  |

## O OVEN

- D DISHWASHER
- F FRIDGE ALCOVE W WARDROBE
- C CUPBOARD
- S STUDY DESK

0 0.5 1 2

PLEASE NOTE THAT THE ARCHITECTURAL PLANS WERE PRODUCED PRIOR TO COMPLETION OF CONSTRUCTION AND IS ILLUSTRATIVE ONLY. CHANGES MAY BE MADE DURING CONSTRUCTION. DIMENSIONS, TILE LAYOUTS, FINISHES AND SPECIFICATIONS ARE SUBJECT TO CHANGEWITHOUT NOTICE IN ACCORDANCE WITH UTHE PROVISIONS OF THE CONTRACT OF SALE. ANY FURNITURE DEPICTED IS NOT INCLUDED WITH ANY SALE AND SHOULD NOT BE TAKEN TO INDICATE THE FINAL POSITION OF POWER POINTS, NO THE LIKE, PURCHASERS MUST FELLY ON THEIR OWN ENQUIRIES. BULKHEADS NECESSARY FOR SERVICES AND STRUCTURE ARE NOT DEPICTED.