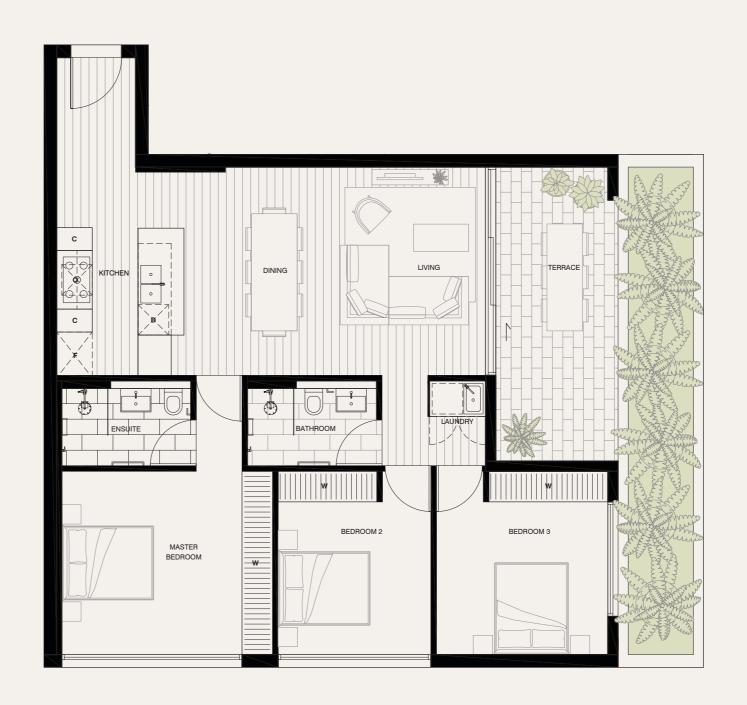

ALTONA

## Apartment 1.13

LEVEL ONE

| BEDROOMS        |           |
|-----------------|-----------|
| BATHROOMS       |           |
| CAR SPACES      |           |
|                 |           |
|                 |           |
| INTERNAL        | 101       |
| EXTERNAL        | 14        |
| TOTAL           | 115       |
|                 |           |
|                 |           |
| O OVEN          | <u> </u>  |
| D DISHWASHER    | S T R E E |
| F FRIDGE ALCOVE |           |
| W WARDROBE      | <u> </u>  |

NORTH

C CUPBOARD S STUDY DESK

3

PLEASE NOTE THAT THE ARCHITECTURAL PLANS WERE PRODUCED PRIOR TO COMPLETION OF CONSTRUCTION AND IS ILLUSTRATIVE ONLY. OHANGES MAY BE MADE DURING CONSTRUCTION. DIMENSIONS, TILE LAYOUTS, FINISHES AND SPECIFICATIONS ARE SUBJECT TO CHANGE WITHOUT NOTICE IN ACCORDANCE WITH THE PROVISIONS OF THE CONTRACT OF SALE. ANY FURNITURE DEPICTED IS NOT INCLUDED WITH ANY SALE AND SHOULD NOT BE TAKEN TO INDICATE THE FINAL POSITION OF POWER POINTS, AND THE LIKE PURCHASERS MUST RELY ON THEIR OWN ENQUIRIES. BULKHEADS NECESSARY FOR SERVICES AND STRUCTURE ARE NOT DEPICTED.