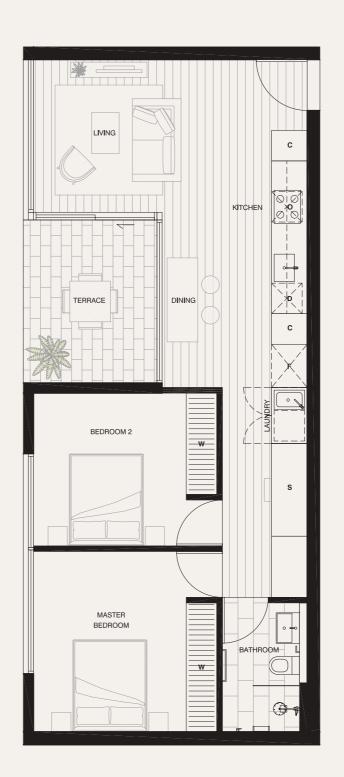

## Apartment 1.14

LEVEL ONE

| В        | BEDROOMS      |           |     |
|----------|---------------|-----------|-----|
| В        | BATHROOMS     |           |     |
| C        | CAR SPACES    |           |     |
|          |               |           |     |
| _        |               |           |     |
| I        | NTERNAL       |           | 681 |
| EXTERNAL |               |           | 81  |
| TOTAL    |               |           | 761 |
|          |               |           |     |
|          |               |           |     |
| 0        | OVEN          | -         |     |
| D        | DISHWASHER    | EE        |     |
| F        | FRIDGE ALCOVE | STR       |     |
| W        | WARDROBE      | <u>cc</u> |     |
| С        | CUPBOARD      | 'I E      |     |
| S        | STUDY DESK    | _         |     |
|          |               |           |     |

PLEASE NOTE THAT THE ARCHITECTURAL PLANS WERE PRODUCED PRIOR TO COMPLETION OF CONSTRUCTION AND IS ILLUSTRATIVE ONLY. OHANGES MAY BE MADE DURING CONSTRUCTION. DIMENSIONS, TILELAYOUTS, FINISHES AND SPECIFICATIONS ARE SUBJECT TO CHANGE WITHOUT NOTICE IN ACCORDANCE WITH THE PROVISIONS OF THE CONTRACT OF SALE. ANY FURNITURE DEPICTED IS NOT INCLUDED WITH ANY SALE AND SHOULD NOT BE TAKEN TO INDICATE THE FINAL POSITION OF POWER POINTS, AND THE LIKE PURCHASERS MUST RELY ON THEIR OWN ENQUIRIES. BULKHEADS NECESSARY FOR SERVICES AND STRUCTURE ARE NOT DEPICTED.