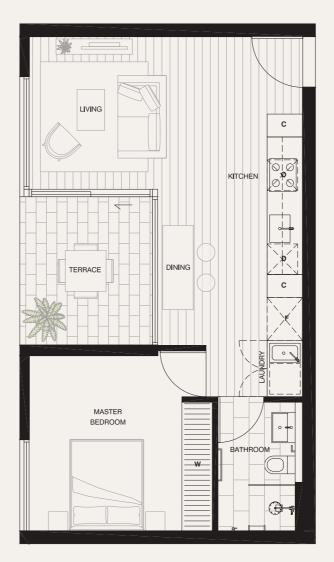

## Apartment 1.15

## LEVEL ONE

| BEDROOMS   | 1                 |
|------------|-------------------|
| BATHROOMS  | 1                 |
| CAR SPACES | 1                 |
|            |                   |
|            |                   |
| INTERNAL   | 51M <sup>2</sup>  |
| EXTERNAL   | 8 M <sup>2</sup>  |
| TOTAL      | 59 M <sup>2</sup> |

## O OVEN D DISHWASHER

- F FRIDGE ALCOVE
- W WARDROBE C CUPBOARD
- C CUPBOARD S STUDY DESK

0 0.5 1 2

PLEASE NOTE THAT THE ARCHITECTURAL PLANS WERE PRODUCED PRIOR TO COMPLETION OF CONSTRUCTION AND IS ILLUSTRATIVE ONLY. CHANGES MAY BE MADE DURING CONSTRUCTION. DIMENSIONS, TILE LAYOUTS, FINISHES AND SPECIFICATIONS ARE SUBJECT TO CHANGEWITHOUT NOTICE IN ACCORDANCE WITH UTHE PROVISIONS OF THE CONTRACT OF SALE. ANY FURNITURE DEPICTED IS NOT INCLUDED WITH ANY SALE AND SHOULD NOT BE TAKEN TO INDICATE THE FINAL POSITION OF POWER POINTS, NO THE LIKE, PURCHASERS MUST FELY ON THEIR OWN ENQUIRIES. BULKHEADS NECESSARY FOR SERVICES AND STRUCTURE ARE NOT DEPICTED.