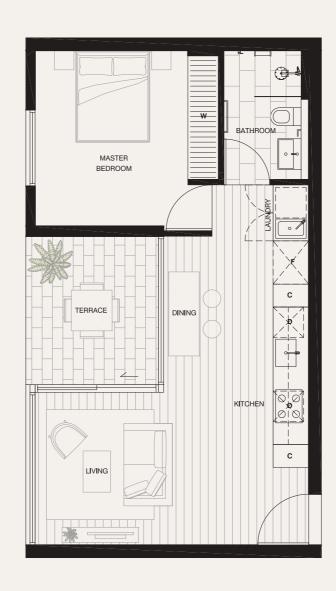

## Apartment 1.16

LEVEL ONE

C CUPBOARD S STUDY DESK

| BEDROOMS        | 1                |
|-----------------|------------------|
| BATHROOMS       | 1                |
| CAR SPACES      | 1                |
|                 |                  |
|                 |                  |
| INTERNAL        | 51M <sup>2</sup> |
| EXTERNAL        | 8 M <sup>2</sup> |
| TOTAL           | 59M <sup>2</sup> |
|                 |                  |
|                 |                  |
| O OVEN          | ⊢ <del>[</del>   |
| D DISHWASHER    |                  |
| F FRIDGE ALCOVE | S L L            |
| W WARDROBE      |                  |

PLEASE NOTE THAT THE ARCHITECTURAL PLANS WERE PRODUCED PRIOR TO COMPLETION OF CONSTRUCTION AND IS ILLUSTRATIVE ONLY. OHANGES MAY BE MADE DURING CONSTRUCTION. DIMENSIONS, TILELAYOUTS, FINISHES AND SPECIFICATIONS ARE SUBJECT TO CHANGE WITHOUT NOTICE IN ACCORDANCE WITH THE PROVISIONS OF THE CONTRACT OF SALE. ANY FURNITURE DEPICTED IS NOT INCLUDED WITH ANY SALE AND SHOULD NOT BE TAKEN TO INDICATE THE FINAL POSITION OF POWER POINTS, AND THE LIKE PURCHASERS MUST RELY ON THEIR OWN ENQUIRIES. BULKHEADS NECESSARY FOR SERVICES AND STRUCTURE ARE NOT DEPICTED.