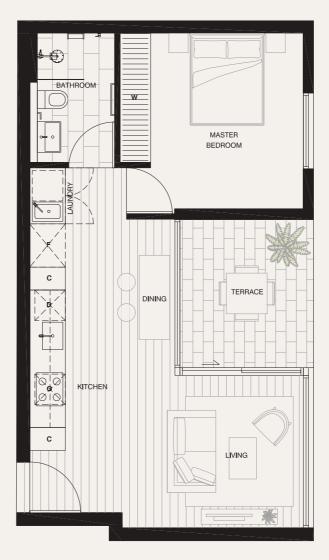

## Apartment 2.01

## LEVEL TWO

| BEDROOMS   | 1                |
|------------|------------------|
| BATHROOMS  | 1                |
| CAR SPACES | 1                |
|            |                  |
| INTERNAL   | 50M <sup>2</sup> |
| EXTERNAL   | 8 M <sup>2</sup> |
| TOTAL      | 58M <sup>2</sup> |
| EXTERNAL   | 8 M              |

## O OVEN D DISHWASHER

| F | FRIDGE ALCOVE |  |
|---|---------------|--|
| W | WARDROBE      |  |

- C CUPBOARD
- S STUDY DESK

PLEASE NOTE THAT THE ARCHITECTURAL PLANS WERE PRODUCED PRIOR TO COMPLETION OF CONSTRUCTION AND IS ILLUSTRATIVE ONLY. CHANGES MAY BE MADE DURING CONSTRUCTION. DIMENSIONS, TILE LAYOUTS, FINISHES AND SPECIFICATIONS ARE SUBJECT TO CHANGEWITHOUT NOTICE IN ACCORDANCE WITH UTHE PROVISIONS OF THE CONTRACT OF SALE. ANY FURNITURE DEPICTED IS NOT INCLUDED WITH ANY SALE AND SHOULD NOT BE TAKEN TO INDICATE THE FINAL POSITION OF POWER POINTS, NO THE LIKE, PURCHASERS MUST FELY ON THEIR OWN ENQUIRIES. BULKHEADS NECESSARY FOR SERVICES AND STRUCTURE ARE NOT DEPICTED.