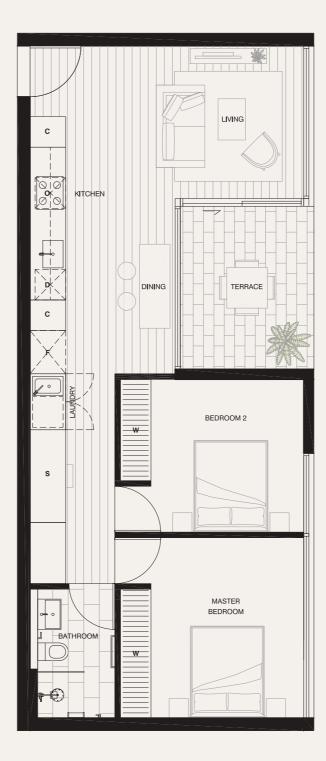

## Apartment 2.02

## LEVEL TWO

| BEDROOMS   | 2                |
|------------|------------------|
| BATHROOMS  | 1                |
| CAR SPACES | 1                |
|            |                  |
| INTERNAL   | 68M <sup>2</sup> |
| EXTERNAL   | 8 M <sup>2</sup> |
| TOTAL      | $76M^2$          |

## O OVEN D DISHWASHER F FRI

| F | FRIDGE ALCOVE | Ē      |  |
|---|---------------|--------|--|
| W | WARDROBE      | s<br>r |  |
| С | CUPBOARD      | PIE    |  |
| S | STUDY DESK    |        |  |

0 0.5 1 2 

PLEASE NOTE THAT THE ARCHITECTURAL PLANS WERE PRODUCED PRIOR TO COMPLETION OF CONSTRUCTION AND IS ILLUSTRATIVE ONLY. CHANGES MAY BE MADE DURING CONSTRUCTION. DIMENSIONS, TILE LAYOUTS, FINISHES AND SPECIFICATIONS ARE SUBJECT TO CHANGEWITHOUT NOTICE IN ACCORDANCE WITH UTHE PROVISIONS OF THE CONTRACT OF SALE. ANY FURNITURE DEPICTED IS NOT INCLUDED WITH ANY SALE AND SHOULD NOT BE TAKEN TO INDICATE THE FINAL POSITION OF POWER POINTS, NO THE LIKE, PURCHASERS MUST FELY ON THEIR OWN ENQUIRIES. BULKHEADS NECESSARY FOR SERVICES AND STRUCTURE ARE NOT DEPICTED.