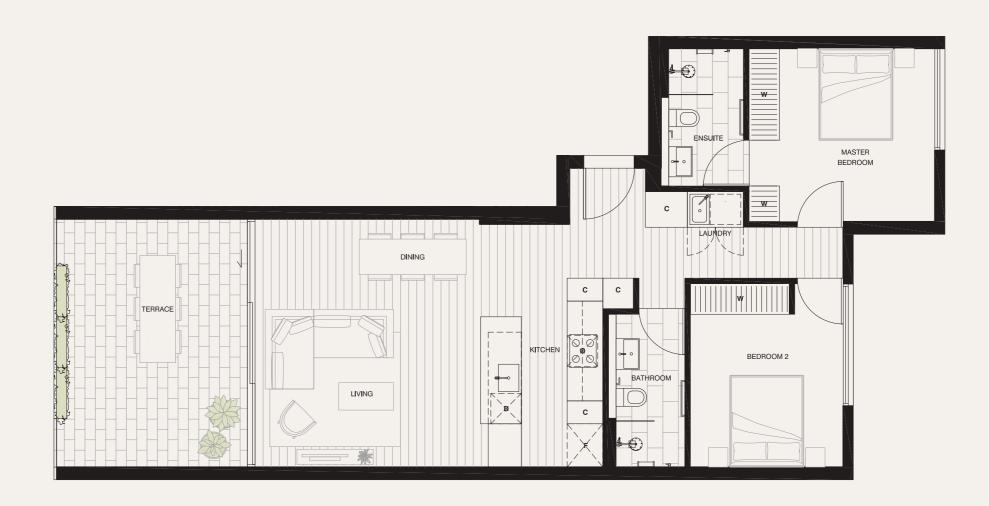

## Apartment 2.03

LEVEL TWO

| TNTE | FRNAI  |  | 9.4 N |
|------|--------|--|-------|
|      |        |  |       |
| CAR  | SPACES |  |       |
| CAP  | SPACES |  |       |
| BATH | HROOMS |  |       |
| BEDF | ROOMS  |  |       |
|      |        |  |       |

| INTERNAL | 84M <sup>2</sup>  |
|----------|-------------------|
| EXTERNAL | 20M <sup>2</sup>  |
| TOTAL    | 104M <sup>2</sup> |

0 0.5 1 2

PLEASE NOTE THAT THE ARCHITECTURAL PLANS WERE PRODUCED PRIOR TO COMPLETION OF CONSTRUCTION AND IS ILLUSTRATIVE ONLY. OHANGES MAY BE MADE DURING CONSTRUCTION. DIMENSIONS, TILE LAYOUTS, FINISHES AND SPECIFICATIONS ARE SUBJECT TO CHANGE WITHOUT NOTICE IN ACCORDANCE WITH THE PROVISIONS OF THE CONTRACT OF SALE. ANY FURNITURE DEPICTED IS NOT INCLUDED WITH ANY SALE AND SHOULD NOT BE TAKEN TO INDICATE THE FINAL POSITION OF POWER POINTS, AND THE LIKE PURCHASERS MUST RELY ON THEIR OWN ENQUIRIES. BULKHEADS NECESSARY FOR SERVICES AND STRUCTURE ARE NOT DEPICTED.