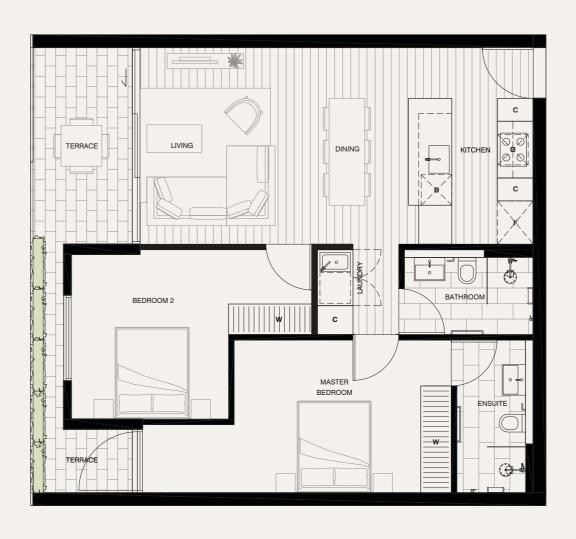

## Apartment 2.04

LEVEL TWO

| BEDROOMS                 |            |
|--------------------------|------------|
| BATHROOMS                |            |
| CAR SPACES               |            |
|                          |            |
|                          |            |
| INTERNAL                 | 78         |
| EXTERNAL                 | 12         |
| TOTAL                    | 90         |
|                          |            |
| O OVEN                   | + F-,L-,-  |
| D DISHWASHER             | H H H      |
| F FRIDGE ALCOVE          | σ <u> </u> |
| W WARDROBE<br>C CUPBOARD | H H T      |
| S STUDY DESK             |            |

PLEASE NOTE THAT THE ARCHITECTURAL PLANS WERE PRODUCED PRIOR TO COMPLETION OF CONSTRUCTION AND IS ILLUSTRATIVE ONLY. OHANGES MAY BE MADE DURING CONSTRUCTION. DIMENSIONS, TILELAYOUTS, FINISHES AND SPECIFICATIONS ARE SUBJECT TO CHANGE WITHOUT NOTICE IN ACCORDANCE WITH THE PROVISIONS OF THE CONTRACT OF SALE. ANY FURNITURE DEPICTED IS NOT INCLUDED WITH ANY SALE AND SHOULD NOT BE TAKEN TO INDICATE THE FINAL POSITION OF POWER POINTS, AND THE LIKE PURCHASERS MUST RELY ON THEIR OWN ENQUIRIES. BULKHEADS NECESSARY FOR SERVICES AND STRUCTURE ARE NOT DEPICTED.