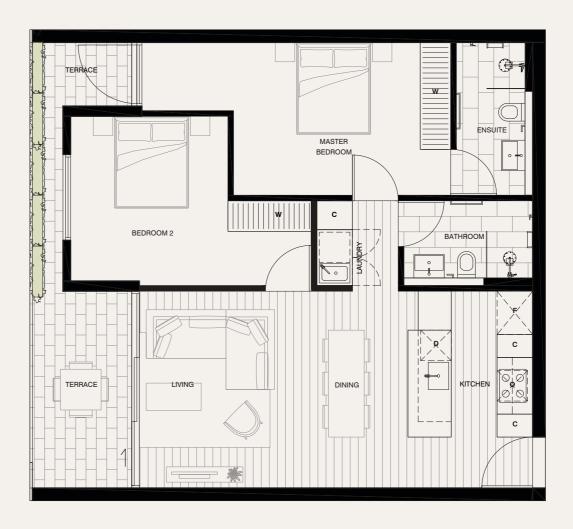

## Apartment 2.05

LEVEL TWO

| BEDROOMS                     |            |
|------------------------------|------------|
| BATHROOMS                    |            |
| CAR SPACES                   |            |
|                              |            |
|                              |            |
| INTERNAL                     | 78         |
| EXTERNAL                     | 12         |
| TOTAL                        | 90         |
|                              |            |
|                              |            |
| O OVEN                       |            |
| D DISHWASHER F FRIDGE ALCOVE | # H H H    |
| W WARDROBE                   | σ <u> </u> |
| C CUPBOARD                   | H H        |
| S STUDY DESK                 |            |
|                              |            |
|                              |            |

2

PLEASE NOTE THAT THE ARCHITECTURAL PLANS WERE PRODUCED PRIOR TO COMPLETION OF CONSTRUCTION AND IS ILLUSTRATIVE ONLY. OHANGES MAY BE MADE DURING CONSTRUCTION. DIMENSIONS, TILELAYOUTS, FINISHES AND SPECIFICATIONS ARE SUBJECT TO CHANGE WITHOUT NOTICE IN ACCORDANCE WITH THE PROVISIONS OF THE CONTRACT OF SALE. ANY FURNITURE DEPICTED IS NOT INCLUDED WITH ANY SALE AND SHOULD NOT BE TAKEN TO INDICATE THE FINAL POSITION OF POWER POINTS, AND THE LIKE PURCHASERS MUST RELY ON THEIR OWN ENQUIRIES. BULKHEADS NECESSARY FOR SERVICES AND STRUCTURE ARE NOT DEPICTED.