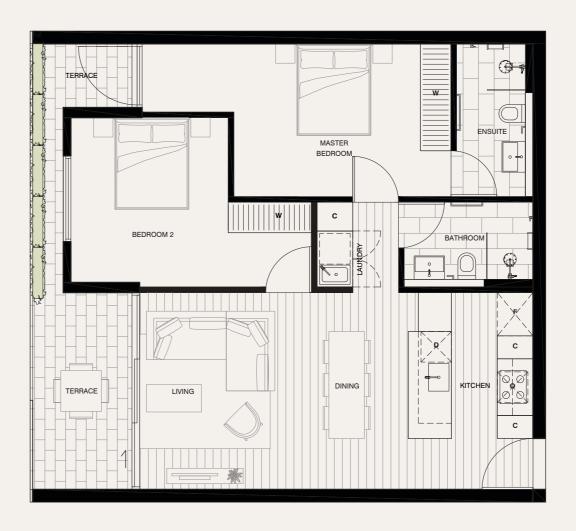

## Apartment 2.07

LEVEL TWO

| BEDROOMS        |          |
|-----------------|----------|
| BATHROOMS       |          |
| CAR SPACES      |          |
|                 |          |
| INTERNAL        | 78       |
| EXTERNAL        | 12       |
| TOTAL           | 90       |
|                 |          |
| O OVEN          | <u> </u> |
| D DISHWASHER    | ш        |
| F FRIDGE ALCOVE | S T      |
| W WARDROBE      | <u>«</u> |
| C CUPBOARD      | #        |
| S STUDY DESK    |          |

PLEASE NOTE THAT THE ARCHITECTURAL PLANS WERE PRODUCED PRIOR TO COMPLETION OF CONSTRUCTION AND IS ILLUSTRATIVE ONLY. OHANGES MAY BE MADE DURING CONSTRUCTION. DIMENSIONS, TILE LAYOUTS, FINISHES AND SPECIFICATIONS ARE SUBJECT TO CHANGE WITHOUT NOTICE IN ACCORDANCE WITH THE PROVISIONS OF THE CONTRACT OF SALE. ANY FURNITURE DEPICTED IS NOT INCLUDED WITH ANY SALE AND SHOULD NOT BE TAKEN TO INDICATE THE FINAL POSITION OF POWER POINTS, TO CONNECTION POINTS AND THE LIKE PURPORASERS MUST RELY ON THEIR OWN ENQUIRIES. BULKHEADS NECESSARY FOR SERVICES AND STRUCTURE ARE NOT DEPICTED.