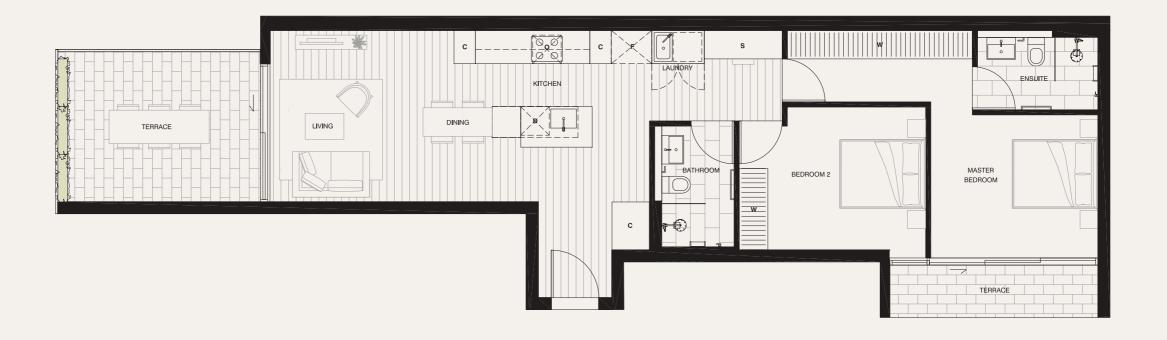

## Apartment 2.08

LEVEL TWO

| DED DO ONO |   |
|------------|---|
| BEDROOMS   |   |
| BATHROOMS  |   |
| CAR SPACES | : |

| INTERNAL | 85M <sup>2</sup>  |
|----------|-------------------|
| EXTERNAL | 18M <sup>2</sup>  |
| TOTAL    | 103M <sup>2</sup> |

O OVEN
D DISHWASHER

F FRIDGE ALCOVE
W WARDROBE

C CUPBOARD S STUDY DESK

NORTH

PLEASE NOTE THAT THE ARCHITECTURAL PLANS WERE PRODUCED PRIOR TO COMPLETION OF CONSTRUCTION AND IS ILLUSTRATIVE ONLY. OHANGES MAY BE MADE DURING CONSTRUCTION. DIMENSIONS, TILELAYOUTS, FINISHES AND SPECIFICATIONS ARE SUBJECT TO CHANGE WITHOUT NOTICE IN ACCORDANCE WITH THE PROVISIONS OF THE CONTRACT OF SALE. ANY FURNITURE DEPICTED IS NOT INCLUDED WITH ANY SALE AND SHOULD NOT BE TAKEN TO INDICATE THE FINAL POSITION OF POWER POINTS, AND THE LIKE PURCHASERS MUST RELY ON THEIR OWN ENQUIRIES. BULKHEADS NECESSARY FOR SERVICES AND STRUCTURE ARE NOT DEPICTED.