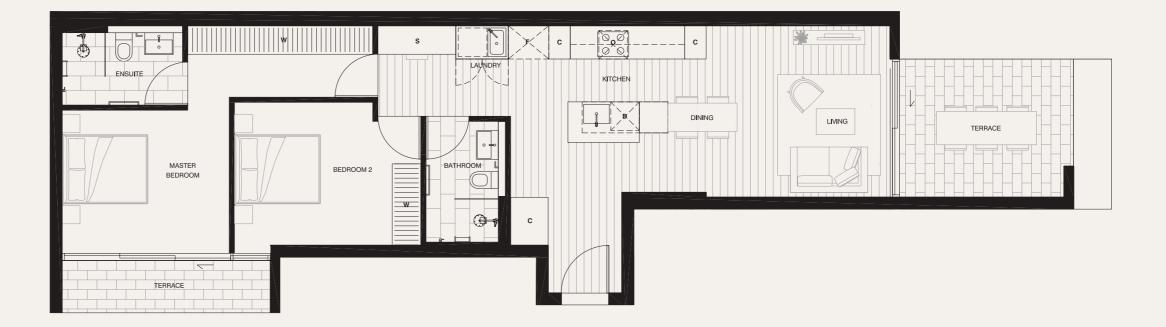

## Apartment 2.09

## LEVEL TWO

| BEDROOMS   | 2                 |
|------------|-------------------|
| BATHROOMS  | 2                 |
| CAR SPACES | 1                 |
|            |                   |
|            |                   |
| INTERNAL   | 85M <sup>2</sup>  |
| EXTERNAL   | 16M <sup>2</sup>  |
| TOTAL      | 101M <sup>2</sup> |

## O OVEN D DISHWASHER

- F FRIDGE ALCOVE
- W WARDROBE
- C CUPBOARD

S STUDY DESK

PLEASE NOTE THAT THE ARCHITECTURAL PLANS WERE PRODUCED PRIOR TO COMPLETION OF CONSTRUCTION AND IS ILLUSTRATIVE ONLY. CHANGES MAY BE MADE DURING CONSTRUCTION. DIMENSIONS, TILE LAYOUTS, FINISHES AND SPECIFICATIONS ARE SUBJECT TO CHANGEWITHOUT NOTICE IN ACCORDANCE WITH UTHE PROVISIONS OF THE CONTRACT OF SALE. ANY FURNITURE DEPICTED IS NOT INCLUDED WITH ANY SALE AND SHOULD NOT BE TAKEN TO INDICATE THE FINAL POSITION OF POWER POINTS, NO THE LIKE, PURCHASERS MUST FELLY ON THEIR OWN ENQUIRIES. BULKHEADS NECESSARY FOR SERVICES AND STRUCTURE ARE NOT DEPICTED.