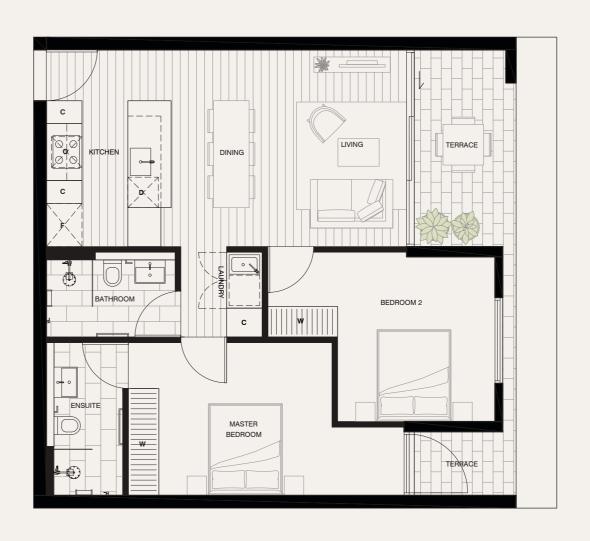

## Apartment 2.11

LEVEL TWO

| BEDROOMS        | 2                |
|-----------------|------------------|
| BATHROOMS       | 2                |
| CAR SPACES      | 1                |
|                 |                  |
|                 |                  |
| INTERNAL        | 74M <sup>2</sup> |
| EXTERNAL        | 11M <sup>2</sup> |
| TOTAL           | 85M <sup>2</sup> |
|                 |                  |
|                 |                  |
| O OVEN          |                  |
| D DISHWASHER    | ж<br>ш           |
| F FRIDGE ALCOVE | R L              |
| W WARDROBE      |                  |
| C CUPBOARD      |                  |
| S STUDY DESK    |                  |
|                 |                  |

PLEASE NOTE THAT THE ARCHITECTURAL PLANS WERE PRODUCED PRIOR TO COMPLETION OF CONSTRUCTION AND IS ILLUSTRATIVE ONLY. OHANGES MAY BE MADE DURING CONSTRUCTION. DIMENSIONS, TILELAYOUTS, FINISHES AND SPECIFICATIONS ARE SUBJECT TO CHANGE WITHOUT NOTICE IN ACCORDANCE WITH THE PROVISIONS OF THE CONTRACT OF SALE. ANY FURNITURE DEPICTED IS NOT INCLUDED WITH ANY SALE AND SHOULD NOT BE TAKEN TO INDICATE THE FINAL POSITION OF POWER POINTS, AND THE LIKE PURCHASERS MUST RELY ON THEIR OWN ENQUIRIES. BULKHEADS NECESSARY FOR SERVICES AND STRUCTURE ARE NOT DEPICTED.