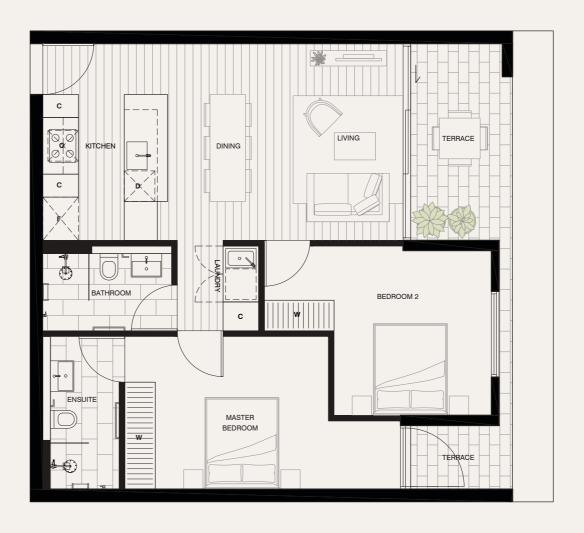

## Apartment 2.12

LEVEL TWO

| BEDROOMS                                                               | 2           |
|------------------------------------------------------------------------|-------------|
| BATHROOMS                                                              | 2           |
| CAR SPACES                                                             | 1           |
|                                                                        |             |
| INTERNAL                                                               | 74M         |
| EXTERNAL                                                               | 11M         |
| TOTAL                                                                  | 85M         |
| O OVEN D DISHWASHER F FRIDGE ALCOVE W WARDROBE C CUPBOARD S STUDY DESK | PIER STREET |
|                                                                        | 0 0.5 1     |

PLEASE NOTE THAT THE ARCHITECTURAL PLANS WERE PRODUCED PRIOR TO COMPLETION OF CONSTRUCTION AND IS ILLUSTRATIVE ONLY, OHANGES MAY BE MADE DURING CONSTRUCTION. DIMENSIONS, TILELAYOUTS, FINISHES AND SPECIFICATIONS ARE SUBJECT TO CHANGE WITHOUT NOTICE IN ACCORDANCE WITH THE PROVISIONS OF THE CONTRACT OF SALE. ANY FURNITURE DEPICTED IS NOT INCLUDED WITH ANY SALE AND SHOULD NOT BE TAKEN TO INDICATE THE FINAL POSITION OF POWER POINTS, AND THE LIKE PURPORASERS MUST RELY ON THEIR OWN ENQUIRIES. BULKHEADS NECESSARY FOR SERVICES AND STRUCTURE ARE NOT DEPICTED.