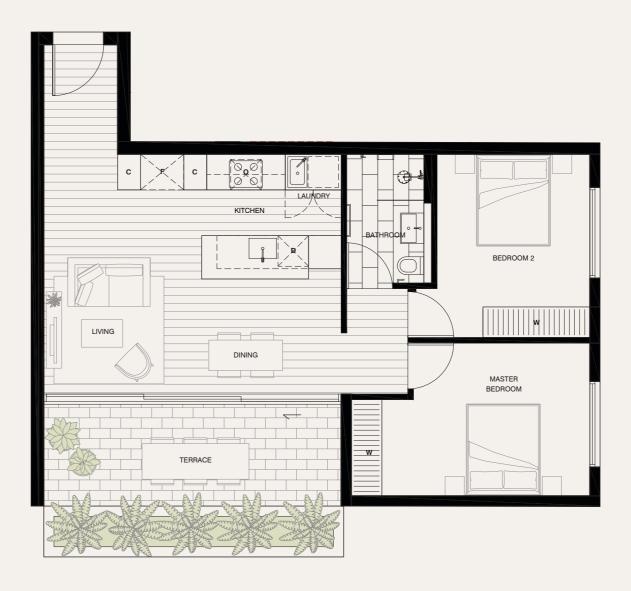

## Apartment 2.13

LEVEL TWO

| BEDROOMS        | 2                |
|-----------------|------------------|
| BATHROOMS       | 1                |
| CAR SPACES      | 1                |
|                 |                  |
| INTERNAL        | 70M <sup>2</sup> |
| EXTERNAL        | 12M <sup>2</sup> |
| TOTAL           | 82M <sup>2</sup> |
|                 |                  |
| O OVEN          |                  |
| D DISHWASHER    | ш Ш              |
| F FRIDGE ALCOVE | R T T            |
| W WARDROBE      | <u> </u>         |
| C CUPBOARD      |                  |
| S STUDY DESK    |                  |

PLEASE NOTE THAT THE ARCHITECTURAL PLANS WERE PRODUCED PRIOR TO COMPLETION OF CONSTRUCTION AND IS ILLUSTRATIVE ONLY. OHANGES MAY BE MADE DURING CONSTRUCTION. DIMENSIONS, TILELAYOUTS, FINISHES AND SPECIFICATIONS ARE SUBJECT TO CHANGE WITHOUT NOTICE IN ACCORDANCE WITH THE PROVISIONS OF THE CONTRACT OF SALE. ANY FURNITURE DEPICTED IS NOT INCLUDED WITH ANY SALE AND SHOULD NOT BE TAKEN TO INDICATE THE FINAL POSITION OF POWER POINTS, AND THE LIKE PURPORASERS MUST RELY ON THEIR OWN ENQUIRIES. BULKHEADS NECESSARY FOR SERVICES AND STRUCTURE ARE NOT DEPICTED.