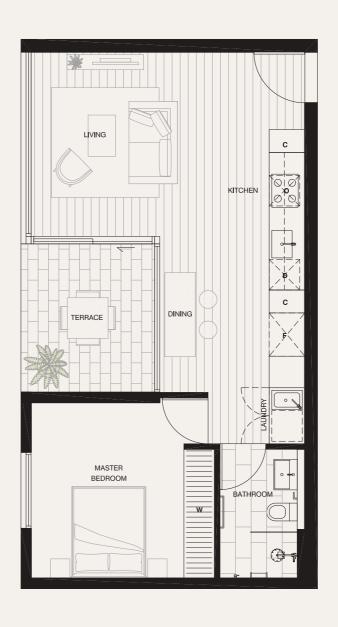

## Apartment 2.14

LEVEL TWO

S STUDY DESK

| BEDROOMS        | 1                |
|-----------------|------------------|
| BATHROOMS       | 1                |
| CAR SPACES      | 1                |
|                 |                  |
|                 |                  |
| INTERNAL        | 53M <sup>2</sup> |
| EXTERNAL        | 8 M <sup>2</sup> |
| TOTAL           | 61M <sup>2</sup> |
|                 |                  |
|                 |                  |
| O OVEN          | <u> </u>         |
| D DISHWASHER    | ш                |
| F FRIDGE ALCOVE | S H              |
| W WARDROBE      | œ                |
| C CUPBOARD      |                  |

PLEASE NOTE THAT THE ARCHITECTURAL PLANS WERE PRODUCED PRIOR TO COMPLETION OF CONSTRUCTION AND IS ILLUSTRATIVE ONLY. OHANGES MAY BE MADE DURING CONSTRUCTION. DIMENSIONS, TILELAYOUTS, FINISHES AND SPECIFICATIONS ARE SUBJECT TO CHANGE WITHOUT NOTICE IN ACCORDANCE WITH THE PROVISIONS OF THE CONTRACT OF SALE. ANY FURNITURE DEPICTED IS NOT INCLUDED WITH ANY SALE AND SHOULD NOT BE TAKEN TO INDICATE THE FINAL POSITION OF POWER POINTS, AND THE LIKE PURCHASERS MUST RELY ON THEIR OWN ENQUIRIES. BULKHEADS NECESSARY FOR SERVICES AND STRUCTURE ARE NOT DEPICTED.